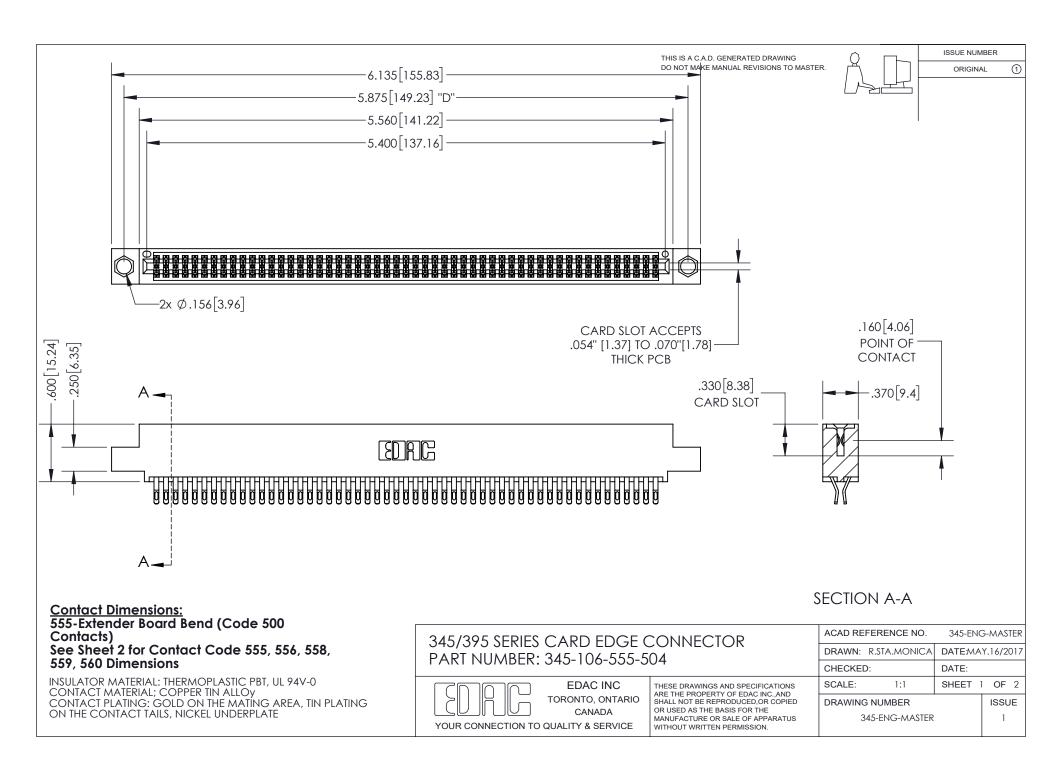

ISSUE NUMBER ORIGINAL

1

**Contact Code 558** 

**Contact Code 559** 

Contact Code 560

- INSULATOR MATERIAL: THERMOPLASTIC POLYESTER, UL 94V-0
- DAP MATERIAL AVAILABLE UPON REQUEST
- CONTACT MATERIAL; COPPER ALLOY

CONTACT PLATING: GOLD ON THE MATING AREA, TIN PLATING ON THE CONTACT TAILS, NICKEL UNDERPLATE

\*FOR ALL OTHER SPECIFICATIONS REFER TO SHEET 3\*

## 345/395 SERIES CARD EDGE CONNECTOR CONTACT CODE 555,556,558,559,560 DIMENSIONS

YOUR CONNECTION TO QUALITY & SERVICE

**EDAC INC** TORONTO, ONTARIO CANADA

THESE DRAWINGS AND SPECIFICATIONS ARE THE PROPERTY OF EDAC INC.,AND SHALL NOT BE REPRODUCED, OR COPIED OR USED AS THE BASIS FOR THE MANUFACTURE OR SALE OF APPARATUS WITHOUT WRITTEN PERMISSION.