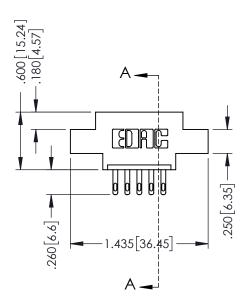

.330 [8.38] Slot Depth .160 [4.06] Point of Contact

**SECTION A-A** 

ORIGINAL 1

ISSUE NUMBER

DO NOT MAKE MANUAL REVISIONS TO MASTER.

**Contact Code 555** 

**Contact Code 556** 

INSULATOR MATERIAL: THERMOPLASTIC POLYESTER, UL 94V-0 CONTACT MATERIAL; COPPER, NICKEL, TIN ALLOY CA-725 CONTACT PLATING: GOLD ON THE MATING AREA, TIN-LEAD

ON THE CONTACT TAILS, NICKEL UNDERPLATE

## 346/396 SERIES CARD EDGE CONNECTOR CONTACT CODE 555,556,558,559,560 DIMENSIONS

YOUR CONNECTION TO QUALITY & SERVICE

**EDAC INC** TORONTO, ONTARIO CANADA

THESE DRAWINGS AND SPECIFICATIONS ARE THE PROPERTY OF EDAC INC.,AND SHALL NOT BE REPRODUCED, OR COPIED OR USED AS THE BASIS FOR THE MANUFACTURE OR SALE OF APPARATUS WITHOUT WRITTEN PERMISSION.

|   | ACAD REFERENCE NO. | 346-ENG-MASTER   |
|---|--------------------|------------------|
|   | DRAWN: J.LEE       | DATE: APR. 22/09 |
| ) | CHECKED:           | DATE:            |
|   | SCALE: 1:1         | SHEET 2 OF 2     |
|   | DRAWING NUMBER     | ISSUE            |
|   | 346-ENG-MASTER     | : 1              |