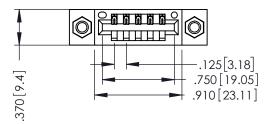

THIS IS A C.A.D. GENERATED DRAWING DO NOT MAKE MANUAL REVISIONS TO MASTER.

ISSUE NUMBER

ORIGINAL

1

INSULATOR MATERIAL: THERMOPLASTIC POLYESTER, UL 94V-0 CONTACT MATERIAL; COPPER, NICKEL, TIN ALLOY CA-725 CONTACT PLATING: GOLD ON THE MATING AREA, TIN-LEAD ON THE CONTACT TAILS, NICKEL UNDERPLATE

346/396 SERIES CARD EDGE CONNECTOR PART NUMBER: 346-005-500-607

YOUR CONNECTION TO QUALITY & SERVICE

**EDAC INC** TORONTO, ONTARIO CANADA

THESE DRAWINGS AND SPECIFICATIONS ARE THE PROPERTY OF EDAC INC.,AND SHALL NOT BE REPRODUCED, OR COPIED OR USED AS THE BASIS FOR THE MANUFACTURE OR SALE OF APPARATUS WITHOUT WRITTEN PERMISSION.

| ACAD REFERENCE NO. | 346-ENG-MASTER   |
|--------------------|------------------|
| DRAWN: J.LEE       | DATE: APR. 22/09 |
| CHECKED:           | DATE:            |
| SCALE: 1:1         | SHEET 1 OF 2     |
| DRAWING NUMBER     | ISSUE            |
| 346-ENG-MASTER     | 1                |