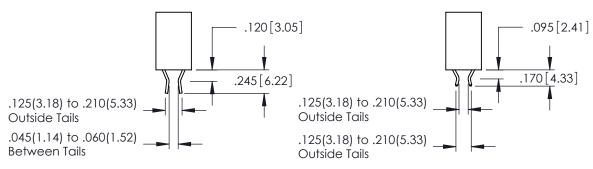

.330 [8.38] Slot Depth .160 [4.06] Point of Contact

**SECTION A-A** 

ORIGINAL 1

ISSUE NUMBER

DO NOT MAKE MANUAL REVISIONS TO MASTER.

**Contact Code 555** 

**Contact Code 556** 

INSULATOR MATERIAL: THERMOPLASTIC POLYESTER, UL 94V-0 CONTACT MATERIAL; COPPER, NICKEL, TIN ALLOY CA-725 CONTACT PLATING: GOLD ON THE MATING AREA, TIN-LEAD

ON THE CONTACT TAILS, NICKEL UNDERPLATE

## 346/396 SERIES CARD EDGE CONNECTOR CONTACT CODE 555,556,558,559,560 DIMENSIONS

YOUR CONNECTION TO QUALITY & SERVICE

**EDAC INC** TORONTO, ONTARIO CANADA

THESE DRAWINGS AND SPECIFICATIONS ARE THE PROPERTY OF EDAC INC.,AND SHALL NOT BE REPRODUCED, OR COPIED OR USED AS THE BASIS FOR THE MANUFACTURE OR SALE OF APPARATUS WITHOUT WRITTEN PERMISSION.

|   | ACAD REFERENCE NO. | 346-ENG-MASTER   |
|---|--------------------|------------------|
|   | DRAWN: J.LEE       | DATE: APR. 22/09 |
| ) | CHECKED:           | DATE:            |
|   | SCALE: 1:1         | SHEET 2 OF 2     |
|   | DRAWING NUMBER     | ISSUE            |
|   | 346-ENG-MASTER     | : 1              |