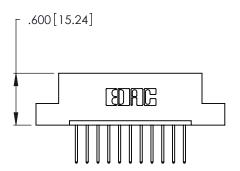

THIS IS A C.A.D. GENERATED DRAWING DO NOT MAKE MANUAL REVISIONS TO MASTER.

1

346/396 SERIES CARD EDGE CONNECTOR PART NUMBER: 346-011-522-108

**EDAC INC** TORONTO, ONTARIO CANADA

THESE DRAWINGS AND SPECIFICATIONS ARE THE PROPERTY OF EDAC INC., AND SHALL NOT BE REPRODUCED, OR COPIED OR USED AS THE BASIS FOR THE MANUFACTURE OR SALE OF APPARATUS WITHOUT WRITTEN PERMISSION.

346/396 SERIES CARD EDGE CONNECTOR CONTACT CODE 555,556,558,559,560 DIMENSIONS

YOUR CONNECTION TO QUALITY & SERVICE

**EDAC INC** TORONTO, ONTARIO CANADA

THESE DRAWINGS AND SPECIFICATIONS ARE THE PROPERTY OF EDAC INC.,AND SHALL NOT BE REPRODUCED, OR COPIED OR USED AS THE BASIS FOR THE MANUFACTURE OR SALE OF APPARATUS WITHOUT WRITTEN PERMISSION.