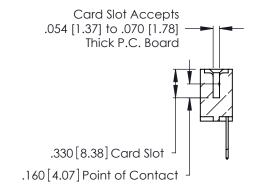

THIS IS A C.A.D. GENERATED DRAWING DO NOT MAKE MANUAL REVISIONS TO MASTER.

ISSUE NUMBER

ORIGINAL

1

**Contact Code 555** 

Contact Code 556

**Contact Code 558** 

**Contact Code 559** 

Contact Code 560

INSULATOR MATERIAL: THERMOPLASTIC POLYESTER, UL 94V-0 CONTACT MATERIAL; COPPER, NICKEL, TIN ALLOY CA-725 CONTACT PLATING: GOLD ON THE MATING AREA, TIN-LEAD

ON THE CONTACT TAILS, NICKEL UNDERPLATE