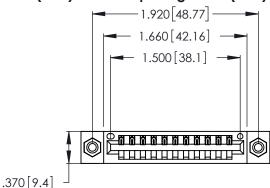

<u>Contact Dimensions:</u>
522-P.C. Tail .025 Sq. (0.64 Sq.) - Tail LG. = .440 (11.18)
.125 (3.18) Contact Spacing x .250 (6.35) Row Spacing

- INSULATOR MATERIAL: THERMOPLASTIC POLYESTER, UL 94V-0 CONTACT MATERIAL; COPPER, NICKEL, TIN ALLOY CA-725
- CONTACT PLATING: GOLD ON THE MATING AREA, TIN-LEAD ON THE CONTACT TAILS, NICKEL UNDERPLATE

THIS IS A C.A.D. GENERATED DRAWING DO NOT MAKE MANUAL REVISIONS TO MASTER.

1

346/396 SERIES CARD EDGE CONNECTOR PART NUMBER: 346-011-522-108

**EDAC INC** TORONTO, ONTARIO CANADA

THESE DRAWINGS AND SPECIFICATIONS ARE THE PROPERTY OF EDAC INC., AND SHALL NOT BE REPRODUCED, OR COPIED OR USED AS THE BASIS FOR THE MANUFACTURE OR SALE OF APPARATUS WITHOUT WRITTEN PERMISSION.