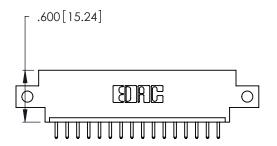

THIS IS A C.A.D. GENERATED DRAWING DO NOT MAKE MANUAL REVISIONS TO MASTER.

| 346/396 SERIES CARD EDGE CONNECTOR |
|------------------------------------|
| PART NUMBER: 346-016-520-612       |

**EDAC INC** TORONTO, ONTARIO CANADA

THESE DRAWINGS AND SPECIFICATIONS ARE THE PROPERTY OF EDAC INC.,AND SHALL NOT BE REPRODUCED, OR COPIED OR USED AS THE BASIS FOR THE MANUFACTURE OR SALE OF APPARATUS WITHOUT WRITTEN PERMISSION.

| ACAD REFERENCE NO. |       | 346-ENG-MASTER   |
|--------------------|-------|------------------|
| DRAWN:             | J.LEE | DATE: APR. 22/09 |
| CHECKED:           |       | DATE:            |
| SCALE:             | N.T.S | SHEET 1 OF 2     |
| DRAWING N          | ISSUE |                  |
| 346                | 1     |                  |