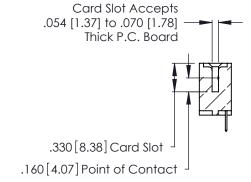

THIS IS A C.A.D. GENERATED DRAWING DO NOT MAKE MANUAL REVISIONS TO MASTER.

ISSUE NUMBER

ORIGINAL

1

**Contact Code 555** 

Contact Code 556

**Contact Code 558** 

**Contact Code 559** 

**Contact Code 560** 

INSULATOR MATERIAL: THERMOPLASTIC POLYESTER, UL 94V-0 CONTACT MATERIAL; COPPER, NICKEL, TIN ALLOY CA-725 CONTACT PLATING: GOLD ON THE MATING AREA, TIN-LEAD

ON THE CONTACT TAILS, NICKEL UNDERPLATE

346/396 SERIES CARD EDGE CONNECTOR CONTACT CODE 555,556,558,559,560 DIMENSIONS

YOUR CONNECTION TO QUALITY & SERVICE

**EDAC INC** TORONTO, ONTARIO CANADA

THESE DRAWINGS AND SPECIFICATIONS ARE THE PROPERTY OF EDAC INC.,AND SHALL NOT BE REPRODUCED, OR COPIED OR USED AS THE BASIS FOR THE MANUFACTURE OR SALE OF APPARATUS WITHOUT WRITTEN PERMISSION.