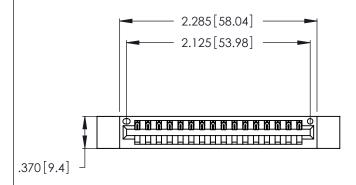

<u>Contact Dimensions:</u>
520-P.C. Tail .030x.018 (0.76x0.46) - Tail LG. = .175 (4.45) .125 (3.18) Contact Spacing x .250 (6.35) Row Spacing

- INSULATOR MATERIAL: THERMOPLASTIC POLYESTER, UL 94V-0 CONTACT MATERIAL; COPPER, NICKEL, TIN ALLOY CA-725
- CONTACT PLATING: GOLD ON THE MATING AREA, TIN-LEAD ON THE CONTACT TAILS, NICKEL UNDERPLATE

THIS IS A C.A.D. GENERATED DRAWING DO NOT MAKE MANUAL REVISIONS TO MASTER.

| 346/396 SERIES CARD EDGE CONNECTOR |
|------------------------------------|
| PART NUMBER: 346-016-520-612       |

**EDAC INC** TORONTO, ONTARIO CANADA