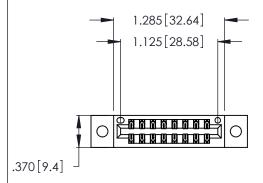

<u>Contact Dimensions:</u>
556-Extender Board Bend (Code 520 Contacts)
See Sheet 2 for Contact Code 555, 556, 558, 559, 560 Dimensions

THIS IS A C.A.D. GENERATED DRAWING DO NOT MAKE MANUAL REVISIONS TO MASTER.

Card Slot Accepts .054 [1.37] to .070 [1.78] Thick P.C. Board

.330 [8.38] Card Slot .160 [4.07] Point of Contact ISSUE NUMBER ORIGINAL

1

346/396 SERIES CARD EDGE CONNECTOR PART NUMBER: 346-016-556-202

YOUR CONNECTION TO QUALITY & SERVICE