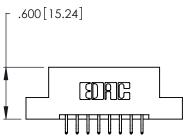

ACAD REFERENCE NO. 346-ENG-MASTER DRAWN: J.LEE DATE: APR. 22/09 CHECKED: DATE: SCALE: N.T.S SHEET 1 OF 2 DRAWING NUMBER **ISSUE** 346-ENG-MASTER

| ] 000. | 15.24] |  |
|--------|--------|--|
|        |        |  |
|        |        |  |