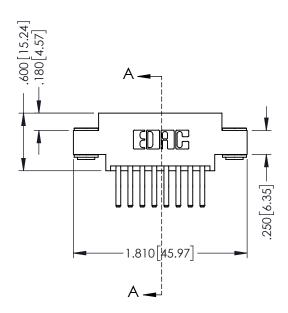

## 346/396 SERIES CARD EDGE CONNECTOR CONTACT CODE 555,556,558,559,560 DIMENSIONS

YOUR CONNECTION TO QUALITY & SERVICE

**EDAC INC** TORONTO, ONTARIO CANADA

THESE DRAWINGS AND SPECIFICATIONS ARE THE PROPERTY OF EDAC INC.,AND SHALL NOT BE REPRODUCED, OR COPIED OR USED AS THE BASIS FOR THE MANUFACTURE OR SALE OF APPARATUS WITHOUT WRITTEN PERMISSION.

## **Contact Code 555**

## **Contact Code 556**

INSULATOR MATERIAL: THERMOPLASTIC POLYESTER, UL 94V-0 CONTACT MATERIAL; COPPER, NICKEL, TIN ALLOY CA-725 CONTACT PLATING: GOLD ON THE MATING AREA, TIN-LEAD

ON THE CONTACT TAILS, NICKEL UNDERPLATE