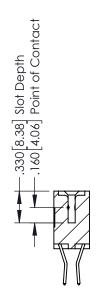

NSULATOR MATERIAL: THERMOPLASTIC POLYESTER, UL 94V-0 CONTACT MATERIAL; COPPER, NICKEL, TIN ALLOY CA-725 CONTACT PLATING: GOLD ON THE MATING AREA, TIN-LEAD ON THE CONTACT TAILS, NICKEL UNDERPLATE

346/396 SERIES CARD EDGE CONNECTOR PART NUMBER: 346-016-560-803

YOUR CONNECTION TO QUALITY & SERVICE

**EDAC INC** TORONTO, ONTARIO CANADA

THESE DRAWINGS AND SPECIFICATIONS ARE THE PROPERTY OF EDAC INC.,AND SHALL NOT BE REPRODUCED, OR COPIED OR USED AS THE BASIS FOR THE MANUFACTURE OR SALE OF APPARATUS WITHOUT WRITTEN PERMISSION.

| ACAD REFERENCE NO. | 346-ENG-MASTER   |
|--------------------|------------------|
| DRAWN: J.LEE       | DATE: APR. 22/09 |
| CHECKED:           | DATE:            |
| SCALE: 1:1         | SHEET 1 OF 2     |
| DRAWING NUMBER     | ISSUE            |

346-ENG-MASTER



**SECTION A-A** 



ISSUE NUMBER ORIGINAL 1



## **Contact Code 555**

## **Contact Code 556**



INSULATOR MATERIAL: THERMOPLASTIC POLYESTER, UL 94V-0 CONTACT MATERIAL; COPPER, NICKEL, TIN ALLOY CA-725 CONTACT PLATING: GOLD ON THE MATING AREA, TIN-LEAD

ON THE CONTACT TAILS, NICKEL UNDERPLATE

## 346/396 SERIES CARD EDGE CONNECTOR CONTACT CODE 555,556,558,559,560 DIMENSIONS

YOUR CONNECTION TO QUALITY & SERVICE

**EDAC INC** TORONTO, ONTARIO CANADA

THESE DRAWINGS AND SPECIFICATIONS ARE THE PROPERTY OF EDAC INC.,AND SHALL NOT BE REPRODUCED, OR COPIED OR USED AS THE BASIS FOR THE MANUFACTURE OR SALE OF APPARATUS WITHOUT WRITTEN PERMISSION.

|   | ACAD REFERENCE NO. | 346-ENG-MASTER   |
|---|--------------------|------------------|
|   | DRAWN: J.LEE       | DATE: APR. 22/09 |
| ) | CHEC