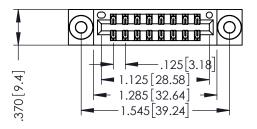

346/396 SERIES CARD EDGE CONNECTOR PART NUMBER: 346-016-560-803

YOUR CONNECTION TO QUALITY & SERVICE

**EDAC INC** TORONTO, ONTARIO CANADA

THESE DRAWINGS AND SPECIFICATIONS ARE THE PROPERTY OF EDAC INC.,AND SHALL NOT BE REPRODUCED, OR COPIED OR USED AS THE BASIS FOR THE MANUFACTURE OR SALE OF APPARATUS WITHOUT WRITTEN PERMISSION.

THIS IS A C.A.D. GENERATED DRAWING DO NOT MAKE MANUAL REVISIONS TO MASTER.

ISSUE NUMBER

ORIGINAL

1

INSULATOR MATERIAL: THERMOPLASTIC POLYESTER, UL 94V-0 CONTACT MATERIAL; COPPER, NICKEL, TIN ALLOY CA-725 CONTACT PLATING: GOLD ON THE MATING AREA, TIN-LEAD ON THE CONTACT TAILS, NICKEL UNDERPLATE