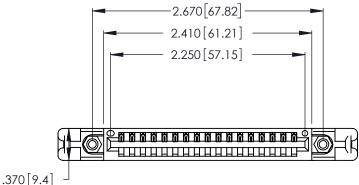

<u>Contact Dimensions:</u>
540-Wire Wrap .025 Sq. (0.64 Sq.) - Tail LG. =.560 (14.22) .125 (3.18) Contact Spacing x .250 (6.35) Row Spacing

INSULATOR MATERIAL: THERMOPLASTIC POLYESTER, UL 94V-0 CONTACT MATERIAL; COPPER, NICKEL, TIN\_ALLOY CA-725

CONTACT PLATING: GOLD ON THE MATING AREA, TIN-LEAD ON THE CONTACT TAILS, NICKEL UNDERPLATE

THIS IS A C.A.D. GENERATED DRAWING DO NOT MAKE MANUAL REVISIONS TO MASTER.

ISSUE NUMBER

1

ORIGINAL

346/396 SERIES CARD EDGE CONNECTOR PART NUMBER: 346-017-540-658