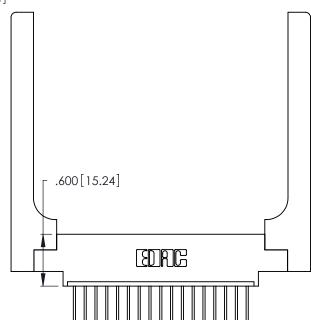

<u>Contact Dimensions:</u>
540-Wire Wrap .025 Sq. (0.64 Sq.) - Tail LG. =.560 (14.22) .125 (3.18) Contact Spacing x .250 (6.35) Row Spacing

INSULATOR MATERIAL: THERMOPLASTIC POLYESTER, UL 94V-0 CONTACT MATERIAL; COPPER, NICKEL, TIN\_ALLOY CA-725

CONTACT PLATING: GOLD ON THE MATING AREA, TIN-LEAD ON THE CONTACT TAILS, NICKEL UNDERPLATE

THIS IS A C.A.D. GENERATED DRAWING DO NOT MAKE MANUAL REVISIONS TO MASTER.

ISSUE NUMBER

1

ORIGINAL

346/396 SERIES CARD EDGE CONNECTOR PART NUMBER: 346-017-540-658