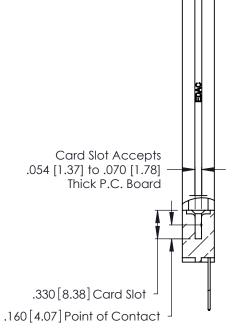

Contact Code 560

INSULATOR MATERIAL: THERMOPLASTIC POLYESTER, UL 94V-0 CONTACT MATERIAL; COPPER, NICKEL, TIN ALLOY CA-725 CONTACT PLATING: GOLD ON THE MATING AREA, TIN-LEAD

ON THE CONTACT TAILS, NICKEL UNDERPLATE

346/396 SERIES CARD EDGE CONNECTOR CONTACT CODE 555,556,558,559,560 DIMENSIONS

YOUR CONNECTION TO QUALITY & SERVICE

**EDAC INC** TORONTO, ONTARIO CANADA

THESE DRAWINGS AND SPECIFICATIONS ARE THE PROPERTY OF EDAC INC.,AND SHALL NOT BE REPRODUCED, OR COPIED OR USED AS THE BASIS FOR THE MANUFACTURE OR SALE OF APPARATUS WITHOUT WRITTEN PERMISSION.