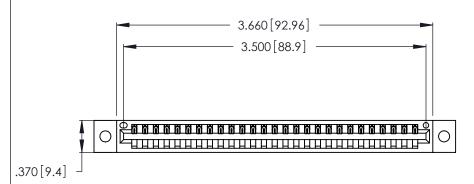

<u>Contact Dimensions:</u>
522-P.C. Tail .025 Sq. (0.64 Sq.) - Tail LG. =.440 (11.18)
.125 (3.18) Contact Spacing x .250 (6.35) Row Spacing

THIS IS A C.A.D. GENERATED DRAWING DO NOT MAKE MANUAL REVISIONS TO MASTER.

Card Slot Accepts .054 [1.37] to .070 [1.78] Thick P.C. Board .330 [8.38] Card Slot .160 [4.07] Point of Contact

- INSULATOR MATERIAL: THERMOPLASTIC POLYESTER, UL 94V-0 CONTACT MATERIAL; COPPER, NICKEL, TIN ALLOY CA-725
- CONTACT PLATING: GOLD ON THE MATING AREA, TIN-LEAD ON THE CONTACT TAILS, NICKEL UNDERPLATE

346/396 SERIES CARD EDGE CONNECTOR PART NUMBER: 346-027-522-102

**EDAC INC** TORONTO, ONTARIO CANADA

THESE DRAWINGS AND SPECIFICATIONS ARE THE PROPERTY OF EDAC INC.,AND SHALL NOT BE REPRODUCED, OR COPIED OR USED AS THE BASIS FOR THE MANUFACTURE OR SALE OF APPARATUS WITHOUT WRITTEN PERMISSION.