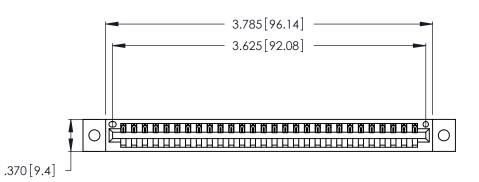

| 346/396 SERIES ( | CARD EDGE CONNECTOR |
|------------------|---------------------|
| PART NUMBER:     | 346-028-520-602     |

**EDAC INC** TORONTO, ONTARIO CANADA

THESE DRAWINGS AND SPECIFICATIONS ARE THE PROPERTY OF EDAC INC.,AND SHALL NOT BE REPRODUCED, OR COPIED OR USED AS THE BASIS FOR THE MANUFACTURE OR SALE OF APPARATUS WITHOUT WRITTEN PERMISSION.

<u>Contact Dimensions:</u>
520-P.C. Tail .030x.018 (0.76x0.46) - Tail LG. = .175 (4.45) .125 (3.18) Contact Spacing x .250 (6.35) Row Spacing

THIS IS A C.A.D. GENERATED DRAWING DO NOT MAKE MANUAL REVISIONS TO MASTER.