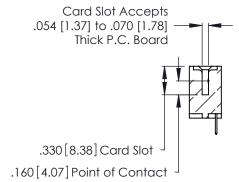

Contact Code 560

INSULATOR MATERIAL: THERMOPLASTIC POLYESTER, UL 94V-0 CONTACT MATERIAL; COPPER, NICKEL, TIN ALLOY CA-725 CONTACT PLATING: GOLD ON THE MATING AREA, TIN-LEAD ON THE CONTACT TAILS, NICKEL UNDERPLATE