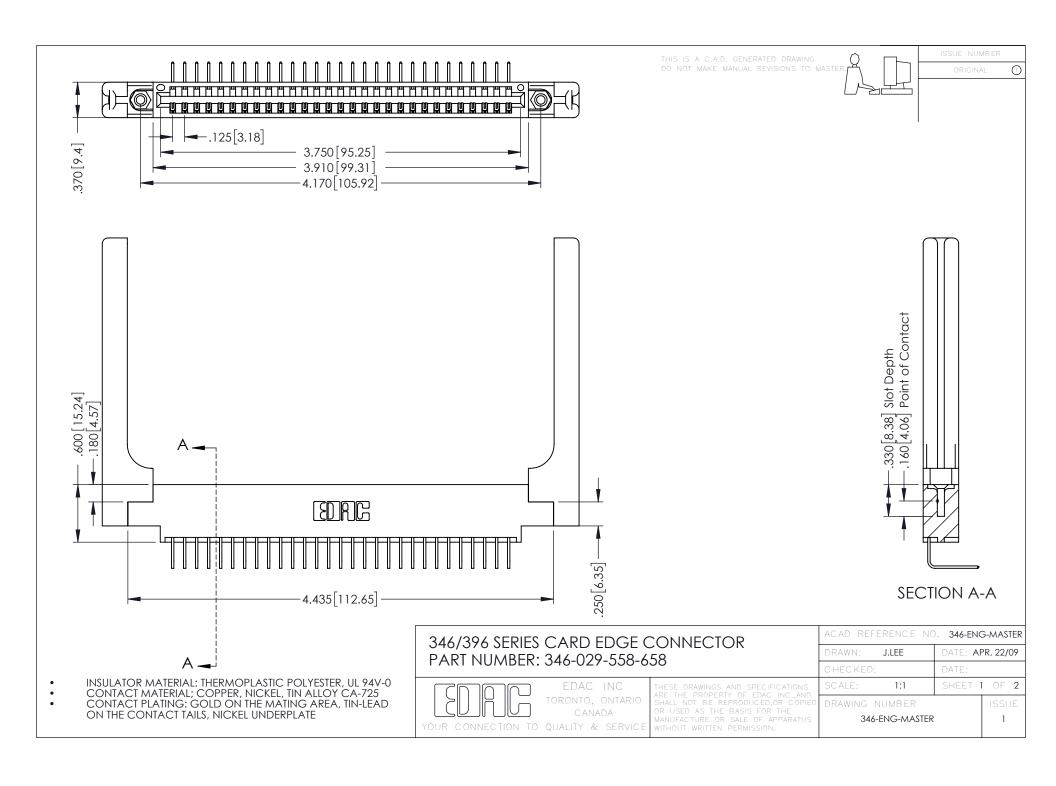

**Contact Code 555** 

**Contact Code 556** 

INSULATOR MATERIAL: THERMOPLASTIC POLYESTER, UL 94V-0 CONTACT MATERIAL; COPPER, NICKEL, TIN ALLOY CA-725

CONTACT PLATING: GOLD ON THE MATING AREA, TIN-LEAD ON THE CONTACT TAILS, NICKEL UNDERPLATE

## 346/396 SERIES CARD EDGE CONNECTOR CONTACT CODE 555,556,558,559,560 DIMENSIONS

YOUR CONNECTION TO QUALITY & SERVICE

|   | ACAD REFERENCE NO. 346-ENG-MASTER |                  |
|---|-----------------------------------|------------------|
|   | DRAWN: J.LEE                      | DATE: APR. 22/09 |
|   | CHECKED:                          | DATE:            |
|   | SCALE: 1:1                        | SHEET 2 OF 2     |
| D | DRAWING NUMBER                    | ISSUE            |

346-ENG-MASTER