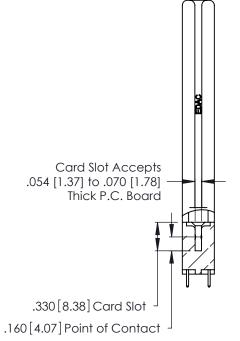

Contact Code 560

INSULATOR MATERIAL: THERMOPLASTIC POLYESTER, UL 94V-0 CONTACT MATERIAL; COPPER, NICKEL, TIN ALLOY CA-725 CONTACT PLATING: GOLD ON THE MATING AREA, TIN-LEAD

ON THE CONTACT TAILS, NICKEL UNDERPLATE

346/396 SERIES CARD EDGE CONNECTOR CONTACT CODE 555,556,558,559,560 DIMENSIONS

YOUR CONNECTION TO QUALITY & SERVICE

**EDAC INC** TORONTO, ONTARIO CANADA

THESE DRAWINGS AND SPECIFICATIONS ARE THE PROPERTY OF EDAC INC.,AND SHALL NOT BE REPRODUCED, OR COPIED OR USED AS THE BASIS FOR THE MANUFACTURE OR SALE OF APPARATUS WITHOUT WRITTEN PERMISSION.