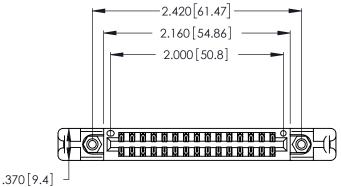

Contact Dimensions: 521-P.C. Tail .025 Sq. (0.64 Sq.) - Tail LG. =.150 (3.81) .125 (3.18) Contact Spacing x .250 (6.35) Row Spacing

INSULATOR MATERIAL: THERMOPLASTIC POLYESTER, UL 94V-0 CONTACT MATERIAL; COPPER, NICKEL, TIN\_ALLOY CA-725

CONTACT PLATING: GOLD ON THE MATING AREA, TIN-LEAD ON THE CONTACT TAILS, NICKEL UNDERPLATE

THIS IS A C.A.D. GENERATED DRAWING DO NOT MAKE MANUAL REVISIONS TO MASTER.

1

346/396 SERIES CARD EDGE CONNECTOR PART NUMBER: 346-030-521-858