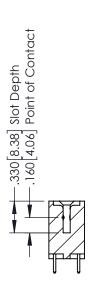

INSULATOR MATERIAL: THERMOPLASTIC POLYESTER, UL 94V-0 CONTACT MATERIAL; COPPER, NICKEL, TIN ALLOY CA-725 CONTACT PLATING: GOLD ON THE MATING AREA, TIN-LEAD ON THE CONTACT TAILS, NICKEL UNDERPLATE

**SECTION A-A** 

## **Contact Code 555**

## **Contact Code 556**

INSULATOR MATERIAL: THERMOPLASTIC POLYESTER, UL 94V-0 CONTACT MATERIAL; COPPER, NICKEL, TIN ALLOY CA-725 CONTACT PLATING: GOLD ON THE MATING AREA, TIN-LEAD

ON THE CONTACT TAILS, NICKEL UNDERPLATE

## 346/396 SERIES CARD EDGE CONNECTOR CONTACT CODE 555,556,558,559,560 DIMENSIONS

YOUR CONNECTION TO QUALITY & SERVICE

**EDAC INC** TORONTO, ONTARIO CANADA

THESE DRAWINGS AND SPECIFICATIONS ARE THE PROPERTY OF EDAC INC.,AND SHALL NOT BE REPRODUCED, OR COPIED OR USED AS THE BASIS FOR THE MANUFACTURE OR SALE OF APPARATUS WITHOUT WRITTEN PERMISSION.

|  | ACAD REFERENCE NO. | 346-ENG-MASTER   |  |
|--|--------------------|------------------|--|
|  | DRAWN: J.LEE       | DATE: APR. 22/09 |  |
|  | CHECKED:           | DATE:            |  |
|  | SCALE: 1:1         | SHEET 2 OF 2     |  |
|  | DRAWING NUMBER     | ISSUE            |  |
|  | 346-ENG-MASTER     | 1                |  |