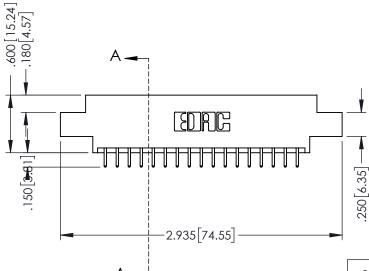

INSULATOR MATERIAL: THERMOPLASTIC POLYESTER, UL 94V-0 CONTACT MATERIAL; COPPER, NICKEL, TIN ALLOY CA-725 CONTACT PLATING: GOLD ON THE MATING AREA, TIN-LEAD ON THE CONTACT TAILS, NICKEL UNDERPLATE

**SECTION A-A** 

## **Contact Code 555**

## **Contact Code 556**

INSULATOR MATERIAL: THERMOPLASTIC POLYESTER, UL 94V-0 CONTACT MATERIAL; COPPER, NICKEL, TIN ALLOY CA-725 CONTACT PLATING: GOLD ON THE MATING AREA, TIN-LEAD

ON THE CONTACT TAILS, NICKEL UNDERPLATE

## 346/396 SERIES CARD EDGE CONNECTOR CONTACT CODE 555,556,558,559,560 DIMENSIONS

YOUR CONNECTION TO QUALITY & SERVICE

**EDAC INC** TORONTO, ONTARIO CANADA

THESE DRAWINGS AND SPECIFICATIONS ARE THE PROPERTY OF EDAC INC.,AND SHALL NOT BE REPRODUCED, OR COPIED OR USED AS THE BASIS FOR THE MANUFACTURE OR SALE OF APPARATUS WITHOUT WRITTEN PERMISSION.

|  | ACAD REFERENCE NO. | 346-ENG-MASTER   |  |
|--|--------------------|------------------|--|
|  | DRAWN: J.LEE       | DATE: APR. 22/09 |  |
|  | CHECKED:           | DATE:            |  |
|  | SCALE: 1:1         | SHEET 2 OF 2     |  |
|  | DRAWING NUMBER     | ISSUE            |  |
|  | 346-ENG-MASTER     | 1                |  |