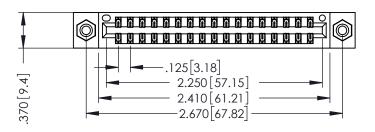

THIS IS A C.A.D. GENERATED DRAWING DO NOT MAKE MANUAL REVISIONS TO MASTER.

ISSUE NUMBER

ORIGINAL

1

346/396 SERIES CARD EDGE CONNECTOR PART NUMBER: 346-034-521-808

YOUR CONNECTION TO QUALITY & SERVICE

**EDAC INC** TORONTO, ONTARIO CANADA

THESE DRAWINGS AND SPECIFICATIONS ARE THE PROPERTY OF EDAC INC.,AND SHALL NOT BE REPRODUCED,OR COPIED OR USED AS THE BASIS FOR THE MANUFACTURE OR SALE OF APPARATUS WITHOUT WRITTEN PERMISSION.

| ACAD REFERENCE | E NO. 346-E | 346-ENG-MASTER |  |
|----------------|-------------|----------------|--|
| DRAWN: J.LEE   | DATE:       | APR. 22/09     |  |
| CHECKED:       | DATE:       |                |  |
| SCALE: 1:1     | SHEET       | 1 OF 2         |  |
| DRAWING NUMBER |             | ISSUE          |  |
| 346-ENG-MASTER |             | 1              |  |