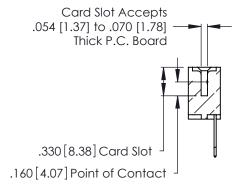

<u>Contact Dimensions:</u>
522-P.C. Tail .025 Sq. (0.64 Sq.) - Tail LG. =.440 (11.18)
.125 (3.18) Contact Spacing x .250 (6.35) Row Spacing -5.420[137.67]-5.160[131.06] -- 5.000 [127] — 

THIS IS A C.A.D. GENERATED DRAWING DO NOT MAKE MANUAL REVISIONS TO MASTER.

INSULATOR MATERIAL: THERMOPLASTIC POLYESTER, UL 94V-0 CONTACT MATERIAL; COPPER, NICKEL, TIN\_ALLOY CA-725

.370 [9.4]

CONTACT PLATING: GOLD ON THE MATING AREA, TIN-LEAD ON THE CONTACT TAILS, NICKEL UNDERPLATE