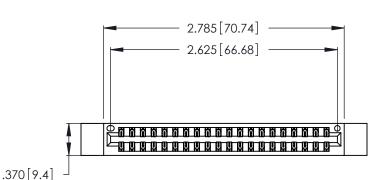

THIS IS A C.A.D. GENERATED DRAWING DO NOT MAKE MANUAL REVISIONS TO MASTER.

1

| 346/396 SERIES CARD EDGE CONNECTOR |
|------------------------------------|
| PART NUMBER: 346-040-521-812       |

**EDAC INC** TORONTO, ONTARIO CANADA

THESE DRAWINGS AND SPECIFICATIONS ARE THE PROPERTY OF EDAC INC.,AND SHALL NOT BE REPRODUCED, OR COPIED OR USED AS THE BASIS FOR THE MANUFACTURE OR SALE OF APPARATUS WITHOUT WRITTEN PERMISSION.

| ACAD REFERENCE NO. |       | 346-ENG-MASTER |           |
|--------------------|-------|----------------|-----------|
| DRAWN:             | J.LEE | DATE: AF       | PR. 22/09 |
| CHECKED:           |       | DATE:          |           |
| SCALE:             | N.T.S | SHEET          | OF 2      |
| DRAWING NUMBER     |       |                | ISSUE     |
| 346-ENG-MASTER     |       |                | 1         |