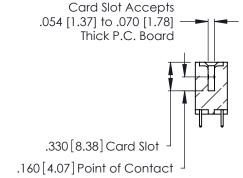

346/396 SERIES CARD EDGE CONNECTOR CONTACT CODE 555,556,558,559,560 DIMENSIONS

YOUR CONNECTION TO QUALITY & SERVICE

**EDAC INC** TORONTO, ONTARIO CANADA

THESE DRAWINGS AND SPECIFICATIONS ARE THE PROPERTY OF EDAC INC.,AND SHALL NOT BE REPRODUCED, OR COPIED OR USED AS THE BASIS FOR THE MANUFACTURE OR SALE OF APPARATUS WITHOUT WRITTEN PERMISSION.

|   | ACAD REFERENCE NO. | 346-ENG-MASTER   |  |
|---|--------------------|------------------|--|
| ) | DRAWN: J.LEE       | DATE: APR. 22/09 |  |
|   | CHECKED:           | DATE:            |  |
|   | SCALE: 1:1         | SHEET 2 OF 2     |  |
|   | DRAWING NUMBER     | ISSUE            |  |
|   | 346-ENG-MASTER     | 1                |  |