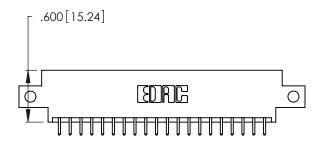

THIS IS A C.A.D. GENERATED DRAWING DO NOT MAKE MANUAL REVISIONS TO MASTER.

1

| 346/396 SERIES CARD EDGE CONNECTOR |
|------------------------------------|
| PART NUMBER: 346-040-521-812       |

**EDAC INC** TORONTO, ONTARIO CANADA

THESE DRAWINGS AND SPECIFICATIONS ARE THE PROPERTY OF EDAC INC.,AND SHALL NOT BE REPRODUCED, OR COPIED OR USED AS THE BASIS FOR THE MANUFACTURE OR SALE OF APPARATUS WITHOUT WRITTEN PERMISSION.

| ACAD REFERENCE NO. |       | 346-ENG-MASTER |           |
|--------------------|-------|----------------|-----------|
| DRAWN:             | J.LEE | DATE: AF       | PR. 22/09 |
| CHECKED:           |       | DATE:          |           |
| SCALE:             | N.T.S | SHEET          | OF 2      |
| DRAWING NUMBER     |       |                | ISSUE     |
| 346-ENG-MASTER     |       |                | 1         |