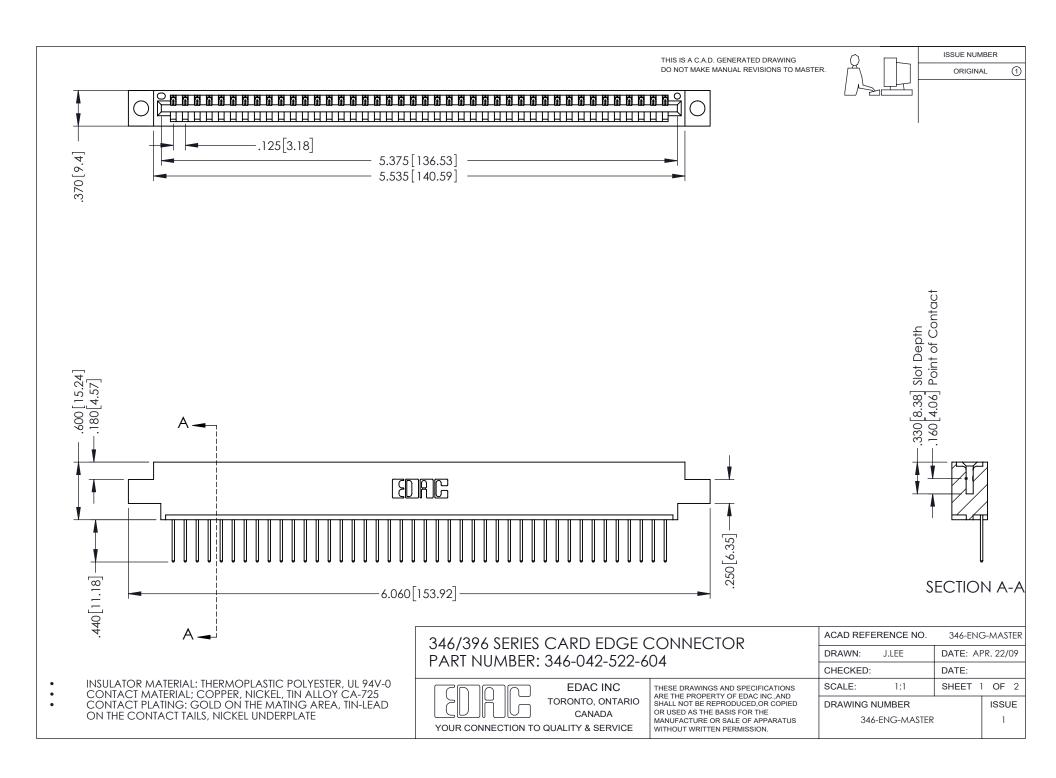

## **Contact Code 556**

INSULATOR MATERIAL: THERMOPLASTIC POLYESTER, UL 94V-0 CONTACT MATERIAL; COPPER, NICKEL, TIN ALLOY CA-725 CONTACT PLATING: GOLD ON THE MATING AREA, TIN-LEAD

ON THE CONTACT TAILS, NICKEL UNDERPLATE

## 346/396 SERIES CARD EDGE CONNECTOR CONTACT CODE 555,556,558,559,560 DIMENSIONS

YOUR CONNECTION TO QUALITY & SERVICE

**EDAC INC** TORONTO, ONTARIO CANADA

THESE DRAWINGS AND SPECIFICATIONS ARE THE PROPERTY OF EDAC INC.,AND SHALL NOT BE REPRODUCED, OR COPIED OR USED AS THE BASIS FOR THE MANUFACTURE OR SALE OF APPARATUS WITHOUT WRITTEN PERMISSION.