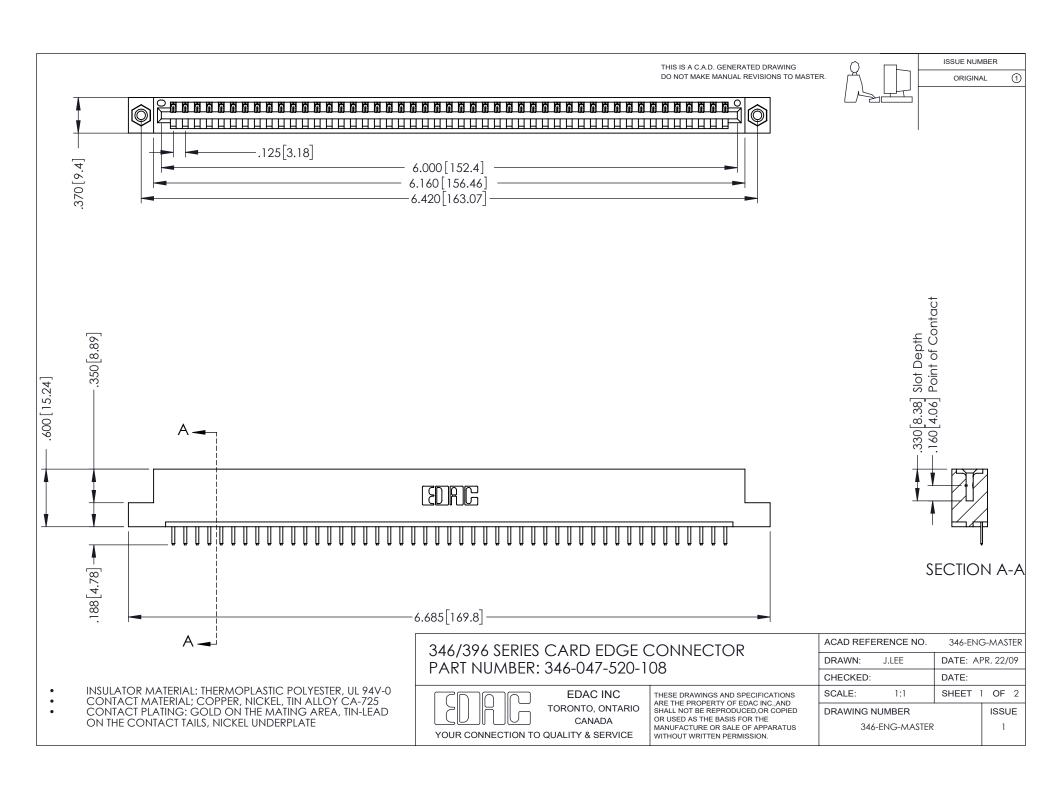

## **Contact Code 556**

INSULATOR MATERIAL: THERMOPLASTIC POLYESTER, UL 94V-0 CONTACT MATERIAL; COPPER, NICKEL, TIN ALLOY CA-725 CONTACT PLATING: GOLD ON THE MATING AREA, TIN-LEAD

ON THE CONTACT TAILS, NICKEL UNDERPLATE

## 346/396 SERIES CARD EDGE CONNECTOR CONTACT CODE 555,556,558,559,560 DIMENSIONS

YOUR CONNECTION TO QUALITY & SERVICE

**EDAC INC** TORONTO, ONTARIO CANADA

THESE DRAWINGS AND SPECIFICATIONS ARE THE PROPERTY OF EDAC INC.,AND SHALL NOT BE REPRODUCED, OR COPIED OR USED AS THE BASIS FOR THE MANUFACTURE OR SALE OF APPARATUS WITHOUT WRITTEN PERMISSION.