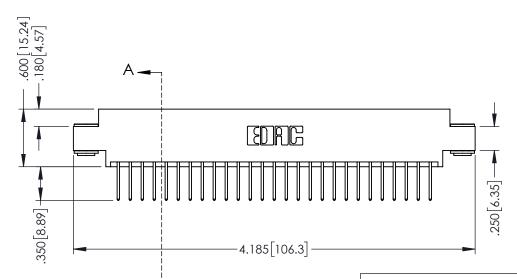

ACAD REFERENCE NO.

346-ENG-MASTER

**SECTION A-A** 

346-ENG-MASTER

INSULATOR MATERIAL: THERMOPLASTIC POLYESTER, UL 94V-0 CONTACT MATERIAL; COPPER, NICKEL, TIN ALLOY CA-725 CONTACT PLATING: GOLD ON THE MATING AREA, TIN-LEAD ON THE CONTACT TAILS, NICKEL UNDERPLATE

## **Contact Code 555**

## **Contact Code 556**

INSULATOR MATERIAL: THERMOPLASTIC POLYESTER, UL 94V-0 CONTACT MATERIAL; COPPER, NICKEL, TIN ALLOY CA-725 CONTACT PLATING: GOLD ON THE MATING AREA, TIN-LEAD

ON THE CONTACT TAILS, NICKEL UNDERPLATE