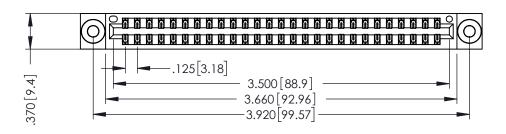

THIS IS A C.A.D. GENERATED DRAWING DO NOT MAKE MANUAL REVISIONS TO MASTER.

ISSUE NUMBER

ORIGINAL

1

.330 [8.38] Slot Depth .160 [4.06] Point of Contact

346/396 SERIES CARD EDGE CONNECTOR PART NUMBER: 346-054-526-803

ACAD REFERENCE NO.

346-ENG-MASTER

**SECTION A-A** 

346-ENG-MASTER

INSULATOR MATERIAL: THERMOPLASTIC POLYESTER, UL 94V-0 CONTACT MATERIAL; COPPER, NICKEL, TIN ALLOY CA-725 CONTACT PLATING: GOLD ON THE MATING AREA, TIN-LEAD ON THE CONTACT TAILS, NICKEL UNDERPLATE