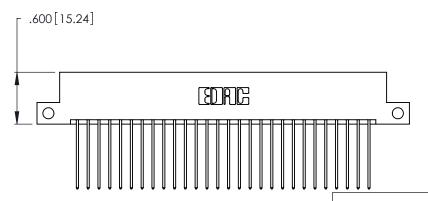

1

Card Slot Accepts .054 [1.37] to .070 [1.78] Thick P.C. Board .330 [8.38] Card Slot .160 [4.07] Point of Contact

INSULATOR MATERIAL: THERMOPLASTIC POLYESTER, UL 94V-0 CONTACT MATERIAL; COPPER, NICKEL, TIN\_ALLOY CA-725