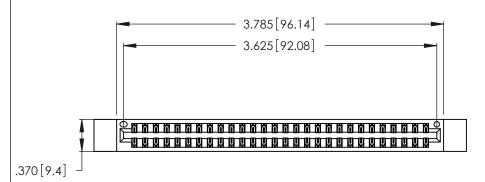

CONTACT PLATING: GOLD ON THE MATING AREA, TIN-LEAD ON THE CONTACT TAILS, NICKEL UNDERPLATE

346/396 SERIES CARD EDGE CONNECTOR PART NUMBER: 346-056-541-212

YOUR CONNECTION TO QUALITY & SERVICE

**EDAC INC** TORONTO, ONTARIO CANADA