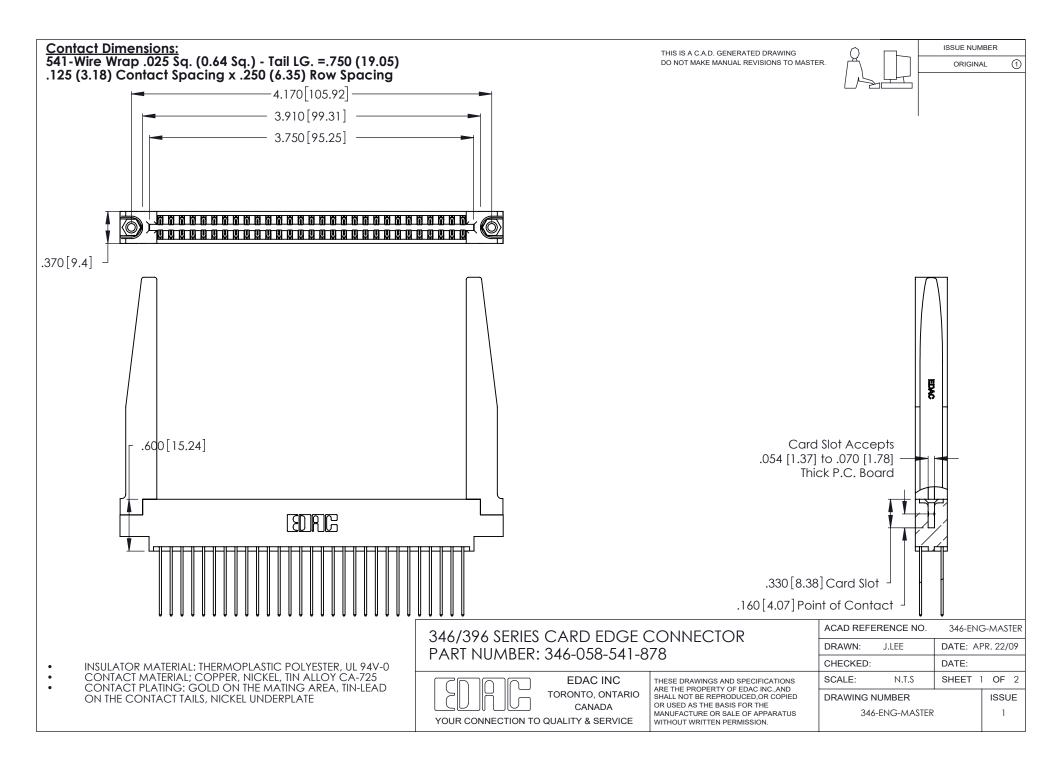

THIS IS A C.A.D. GENERATED DRAWING DO NOT MAKE MANUAL REVISIONS TO MASTER.

ISSUE NUMBER

ORIGINAL

1

**Contact Code 555** 

Contact Code 556

**Contact Code 558** 

**Contact Code 559** 

Contact Code 560

INSULATOR MATERIAL: THERMOPLASTIC POLYESTER, UL 94V-0 CONTACT MATERIAL; COPPER, NICKEL, TIN ALLOY CA-725 CONTACT PLATING: GOLD ON THE MATING AREA, TIN-LEAD

ON THE CONTACT TAILS, NICKEL UNDERPLATE

346/396 SERIES CARD EDGE CONNECTOR CONTACT CODE 555,556,558,559,560 DIMENSIONS

YOUR CONNECTION TO QUALITY & SERVICE

**EDAC INC** TORONTO, ONTARIO CANADA

THESE DRAWINGS AND SPECIFICATIONS ARE THE PROPERTY OF EDAC INC.,AND SHALL NOT BE REPRODUCED, OR COPIED OR USED AS THE BASIS FOR THE MANUFACTURE OR SALE OF APPARATUS WITHOUT WRITTEN PERMISSION.