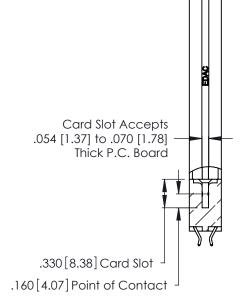

Contact Dimensions:
556-Extender Board Bend (Code 520 Contacts)
See Sheet 2 for Contact Code 555, 556, 558, 559, 560 Dimensions

.370 [9.4]

THIS IS A C.A.D. GENERATED DRAWING DO NOT MAKE MANUAL REVISIONS TO MASTER.

THIS IS A C.A.D. GENERATED DRAWING DO NOT MAKE MANUAL REVISIONS TO MASTER.

ISSUE NUMBER

ORIGINAL

1

**Contact Code 555** 

Contact Code 556

**Contact Code 558** 

**Contact Code 559** 

**Contact Code 560** 

INSULATOR MATERIAL: THERMOPLASTIC POLYESTER, UL 94V-0 CONTACT MATERIAL; COPPER, NICKEL, TIN ALLOY CA-725 CONTACT PLATING: GOLD ON THE MATING AREA, TIN-LEAD ON THE CONTACT TAILS, NICKEL UNDERPLATE

346/396 SERIES CARD EDGE CONNECTOR CONTACT CODE 555,556,558,559,560 DIMENSIONS

YOUR CONNECTION TO QUALITY & SERVICE

**EDAC INC** TORONTO, ONTARIO CANADA

THESE DRAWINGS AND SPECIFICATIONS ARE THE PROPERTY OF EDAC INC.,AND SHALL NOT BE REPRODUCED, OR COPIED OR USED AS THE BASIS FOR THE MANUFACTURE OR SALE OF APPARATUS WITHOUT WRITTEN PERMISSION.

|   | ACAD REFERENCE NO. | 346-ENG-MASTER   |
|---|--------------------|------------------|
| ) | DRAWN: J.LEE       | DATE: APR. 22/09 |
|   | CHECKED:           | DATE:            |
|   | SCALE: 1:1         | SHEET 2 OF 2     |
|   | DRAWING NUMBER     | ISSUE            |
|   | 346-ENG-MASTER     | 1 1              |