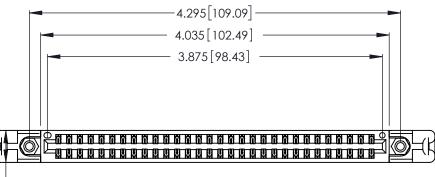

346/396 SERIES CARD EDGE CONNECTOR PART NUMBER: 346-060-556-258

YOUR CONNECTION TO QUALITY & SERVICE

**EDAC INC** TORONTO, ONTARIO CANADA

THESE DRAWINGS AND SPECIFICATIONS ARE THE PROPERTY OF EDAC INC.,AND SHALL NOT BE REPRODUCED, OR COPIED OR USED AS THE BASIS FOR THE MANUFACTURE OR SALE OF APPARATUS WITHOUT WRITTEN PERMISSION.

| ACAD REFERENCE NO. | 346-ENG-MASTER   |
|--------------------|------------------|
| DRAWN: J.LEE       | DATE: APR. 22/09 |
| CHECKED:           | DATE:            |
| SCALE: N.T.S       | SHEET 1 OF 2     |
| DRAWING NUMBER     | ISSUE            |
| 346-ENG-MASTER     | 1                |
|                    |                  |