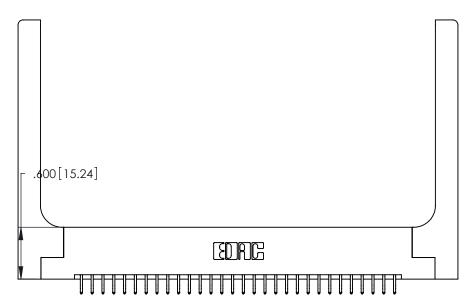

346/396 SERIES CARD EDGE CONNECTOR PART NUMBER: 346-060-556-258

YOUR CONNECTION TO QUALITY & SERVICE

**EDAC INC** TORONTO, ONTARIO CANADA

THESE DRAWINGS AND SPECIFICATIONS ARE THE PROPERTY OF EDAC INC.,AND SHALL NOT BE REPRODUCED, OR COPIED OR USED AS THE BASIS FOR THE MANUFACTURE OR SALE OF APPARATUS WITHOUT WRITTEN PERMISSION.

| ACAD REFERENCE NO. | 346-ENG-MASTER   |
|--------------------|------------------|
| DRAWN: J.LEE       | DATE: APR. 22/09 |
| CHECKED:           | DATE:            |
| SCALE: N.T.S       | SHEET 1 OF 2     |
| DRAWING NUMBER     | ISSUE            |
| 346-ENG-MASTER     | 1                |
|                    |                  |