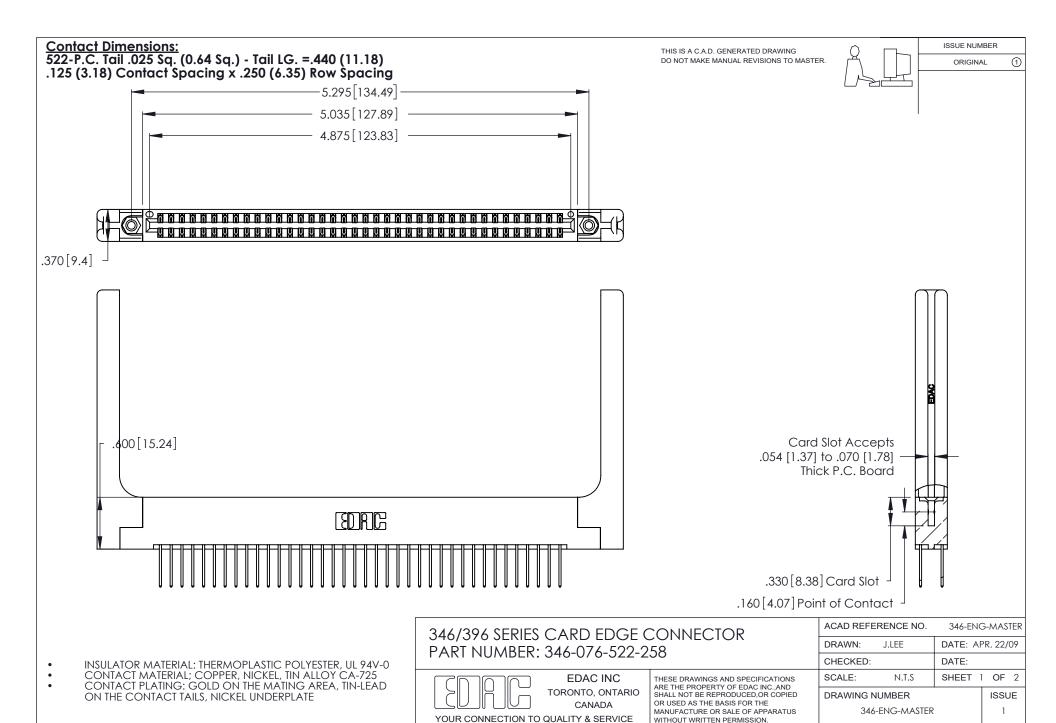

THIS IS A C.A.D. GENERATED DRAWING DO NOT MAKE MANUAL REVISIONS TO MASTER.

ISSUE NUMBER

ORIGINAL

1

**Contact Code 555** 

Contact Code 556

**Contact Code 558** 

**Contact Code 559** 

Contact Code 560

INSULATOR MATERIAL: THERMOPLASTIC POLYESTER, UL 94V-0 CONTACT MATERIAL; COPPER, NICKEL, TIN ALLOY CA-725 CONTACT PLATING: GOLD ON THE MATING AREA, TIN-LEAD

ON THE CONTACT TAILS, NICKEL UNDERPLATE

346/396 SERIES CARD EDGE CONNECTOR CONTACT CODE 555,556,558,559,560 DIMENSIONS

YOUR CONNECTION TO QUALITY & SERVICE

**EDAC INC** TORONTO, ONTARIO CANADA

THESE DRAWINGS AND SPECIFICATIONS ARE THE PROPERTY OF EDAC INC.,AND SHALL NOT BE REPRODUCED, OR COPIED OR USED AS THE BASIS FOR THE MANUFACTURE OR SALE OF APPARATUS WITHOUT WRITTEN PERMISSION.