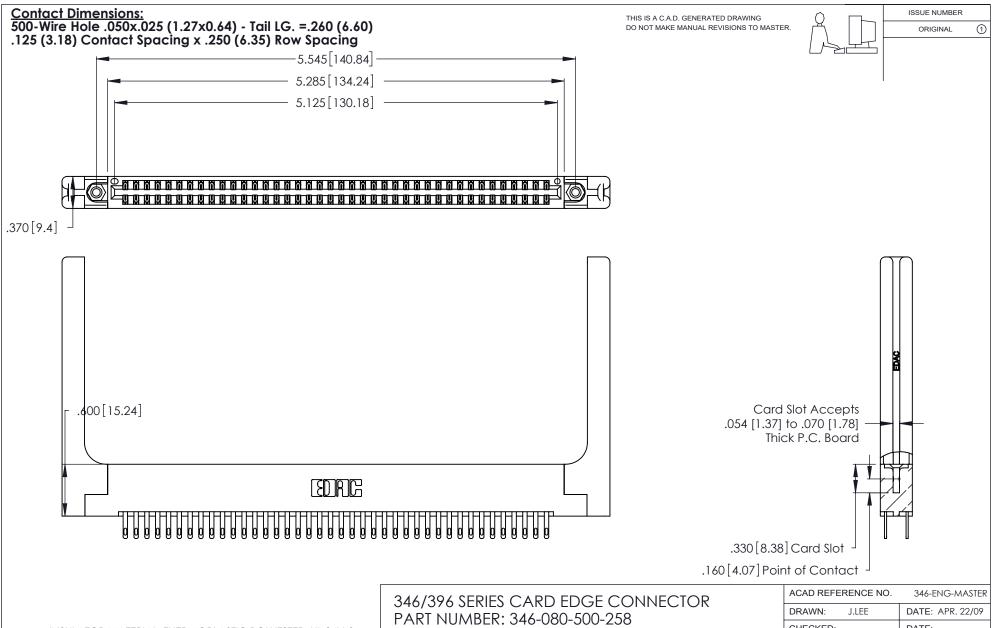

- INSULATOR MATERIAL: THERMOPLASTIC POLYESTER, UL 94V-0 CONTACT MATERIAL; COPPER, NICKEL, TIN\_ALLOY CA-725
- CONTACT PLATING: GOLD ON THE MATING AREA, TIN-LEAD ON THE CONTACT TAILS, NICKEL UNDERPLATE

THIS IS A C.A.D. GENERATED DRAWING DO NOT MAKE MANUAL REVISIONS TO MASTER.

ISSUE NUMBER

ORIGINAL

1

**Contact Code 555** 

Contact Code 556

**Contact Code 558** 

**Contact Code 559** 

Contact Code 560

INSULATOR MATERIAL: THERMOPLASTIC POLYESTER, UL 94V-0 CONTACT MATERIAL; COPPER, NICKEL, TIN ALLOY CA-725 CONTACT PLATING: GOLD ON THE MATING AREA, TIN-LEAD

ON THE CONTACT TAILS, NICKEL UNDERPLATE

346/396 SERIES CARD EDGE CONNECTOR CONTACT CODE 555,556,558,559,560 DIMENSIONS

YOUR CONNECTION TO QUALITY & SERVICE

**EDAC INC** TORONTO, ONTARIO CANADA

THESE DRAWINGS AND SPECIFICATIONS ARE THE PROPERTY OF EDAC INC.,AND SHALL NOT BE REPRODUCED, OR COPIED OR USED AS THE BASIS FOR THE MANUFACTURE OR SALE OF APPARATUS WITHOUT WRITTEN PERMISSION.