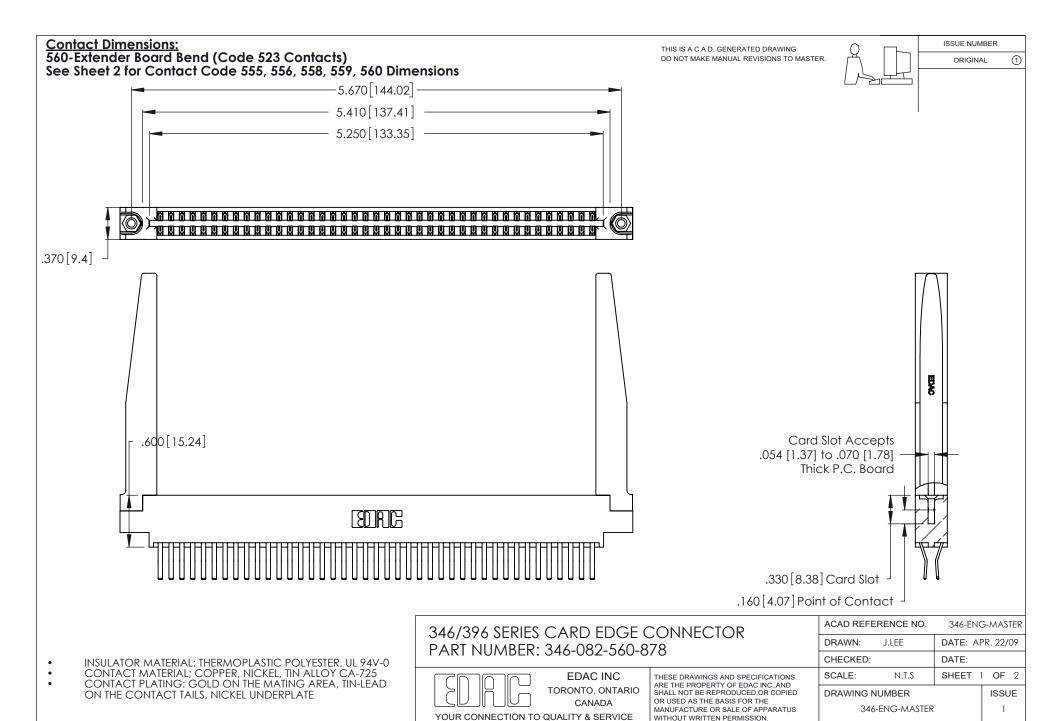

THIS IS A C.A.D. GENERATED DRAWING DO NOT MAKE MANUAL REVISIONS TO MASTER.

ISSUE NUMBER

ORIGINAL

1

**Contact Code 555** 

Contact Code 556

**Contact Code 558** 

**Contact Code 559** 

Contact Code 560

INSULATOR MATERIAL: THERMOPLASTIC POLYESTER, UL 94V-0 CONTACT MATERIAL; COPPER, NICKEL, TIN ALLOY CA-725 CONTACT PLATING: GOLD ON THE MATING AREA, TIN-LEAD

ON THE CONTACT TAILS, NICKEL UNDERPLATE