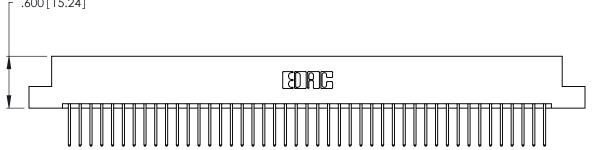

Thick P.C. Board .330 [8.38] Card Slot .160 [4.07] Point of Contact

- INSULATOR MATERIAL: THERMOPLASTIC POLYESTER, UL 94V-0 CONTACT MATERIAL; COPPER, NICKEL, TIN\_ALLOY CA-725
- CONTACT PLATING: GOLD ON THE MATING AREA, TIN-LEAD ON THE CONTACT TAILS, NICKEL UNDERPLATE

THIS IS A C.A.D. GENERATED DRAWING DO NOT MAKE MANUAL REVISIONS TO MASTER.

ISSUE NUMBER

ORIGINAL

1

**Contact Code 555** 

Contact Code 556

**Contact Code 558** 

**Contact Code 559** 

**Contact Code 560** 

INSULATOR MATERIAL: THERMOPLASTIC POLYESTER, UL 94V-0 CONTACT MATERIAL; COPPER, NICKEL, TIN ALLOY CA-725 CONTACT PLATING: GOLD ON THE MATING AREA, TIN-LEAD

ON THE CONTACT TAILS, NICKEL UNDERPLATE

346/396 SERIES CARD EDGE CONNECTOR CONTACT CODE 555,556,558,559,560 DIMENSIONS

YOUR CONNECTION TO QUALITY & SERVICE

**EDAC INC** TORONTO, ONTARIO CANADA

THESE DRAWINGS AND SPECIFICATIONS ARE THE PROPERTY OF EDAC INC.,AND SHALL NOT BE REPRODUCED, OR COPIED OR USED AS THE BASIS FOR THE MANUFACTURE OR SALE OF APPARATUS WITHOUT WRITTEN PERMISSION.