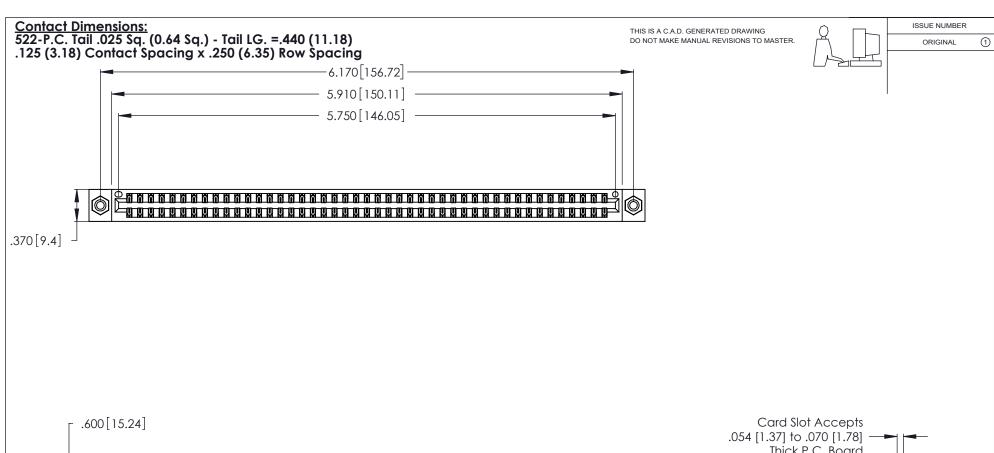

| 346/396 SERIES CARD EDGE CONNECTOR |
|------------------------------------|
| PART NUMBER: 346-090-522-208       |

YOUR CONNECTION TO QUALITY & SERVICE

**EDAC INC** TORONTO, ONTARIO CANADA

THESE DRAWINGS AND SPECIFICATIONS ARE THE PROPERTY OF EDAC INC.,AND SHALL NOT BE REPRODUCED, OR COPIED OR USED AS THE BASIS FOR THE MANUFACTURE OR SALE OF APPARATUS WITHOUT WRITTEN PERMISSION.

| ACAD REFERENCE NO. | 346-ENG-MASTER   |
|--------------------|------------------|
| DRAWN: J.LEE       | DATE: APR. 22/09 |
| CHECKED:           | DATE:            |
| SCALE: N.T.S       | SHEET 1 OF 2     |
| DRAWING NUMBER     | ISSUE            |
| 346-ENG-MASTER     | 1                |

THIS IS A C.A.D. GENERATED DRAWING DO NOT MAKE MANUAL REVISIONS TO MASTER.

ISSUE NUMBER

ORIGINAL

1

**Contact Code 555** 

Contact Code 556

**Contact Code 558** 

**Contact Code 559** 