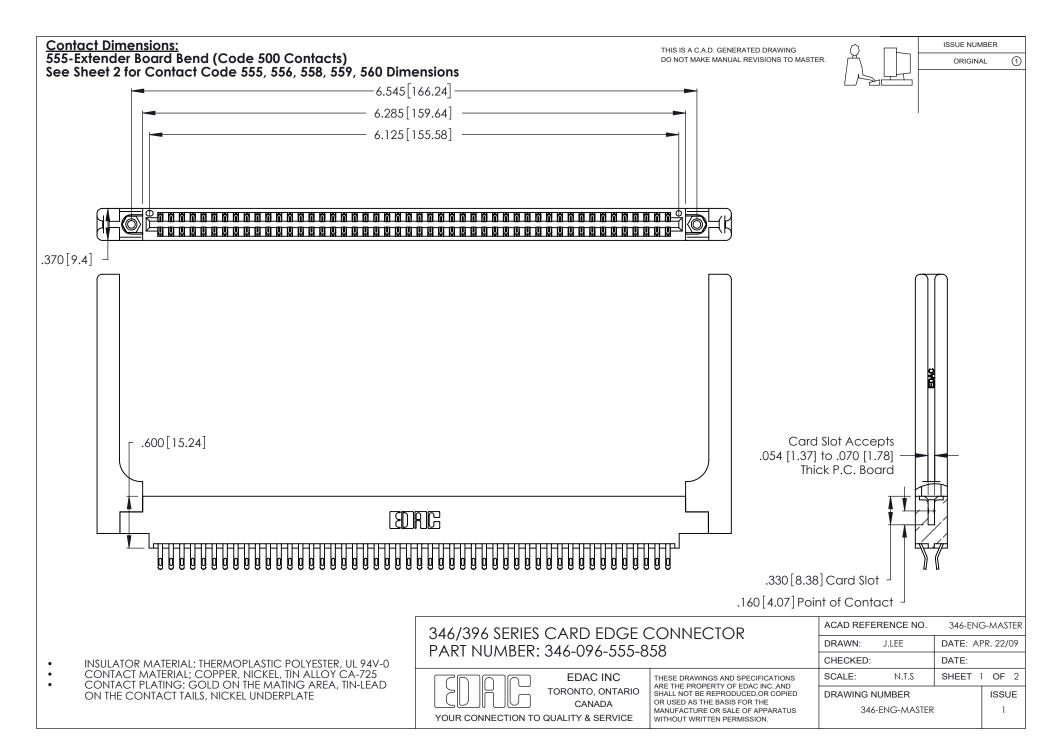

THIS IS A C.A.D. GENERATED DRAWING DO NOT MAKE MANUAL REVISIONS TO MASTER.

ISSUE NUMBER

ORIGINAL

1

**Contact Code 555** 

Contact Code 556

**Contact Code 558** 

**Contact Code 559** 

Contact Code 560

INSULATOR MATERIAL: THERMOPLASTIC POLYESTER, UL 94V-0 CONTACT MATERIAL; COPPER, NICKEL, TIN ALLOY CA-725 CONTACT PLATING: GOLD ON THE MATING AREA, TIN-LEAD

ON THE CONTACT TAILS, NICKEL UNDERPLATE

346/396 SERIES CARD EDGE CONNECTOR CONTACT CODE 555,556,558,559,560 DIMENSIONS

YOUR CONNECTION TO QUALITY & SERVICE

**EDAC INC** TORONTO, ONTARIO CANADA

THESE DRAWINGS AND SPECIFICATIONS ARE THE PROPERTY OF EDAC INC.,AND SHALL NOT BE REPRODUCED, OR COPIED OR USED AS THE BASIS FOR THE MANUFACTURE OR SALE OF APPARATUS WITHOUT WRITTEN PERMISSION.