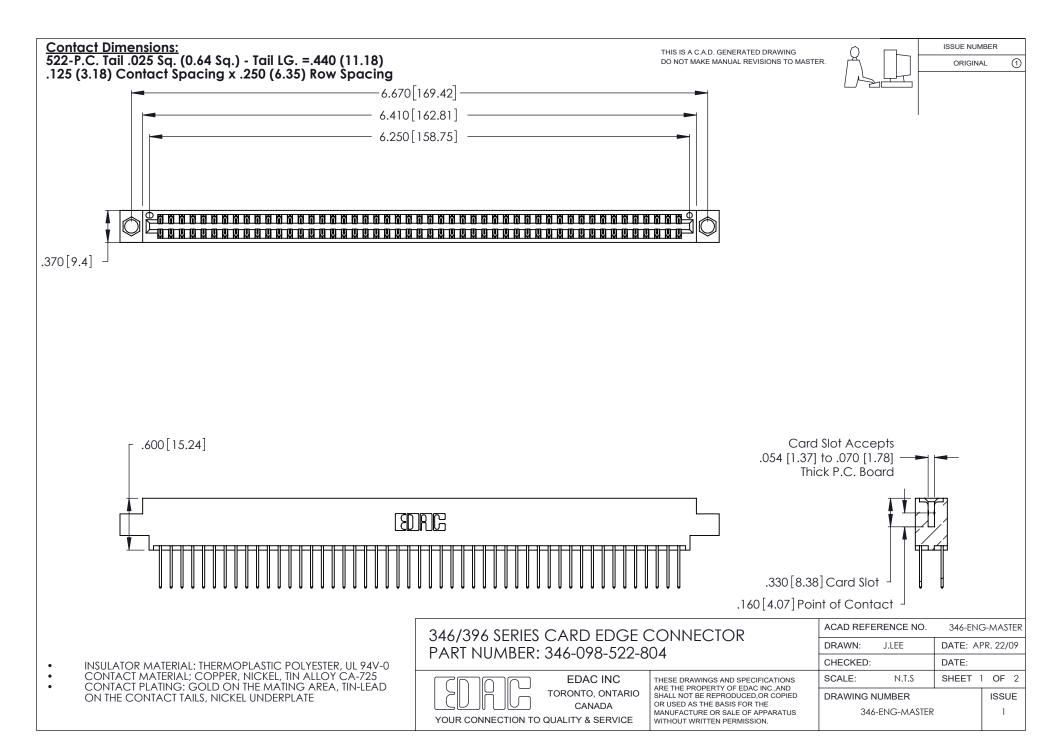

THIS IS A C.A.D. GENERATED DRAWING DO NOT MAKE MANUAL REVISIONS TO MASTER.

ISSUE NUMBER

ORIGINAL

1

**Contact Code 555** 

Contact Code 556

**Contact Code 558** 

**Contact Code 559** 

Contact Code 560

INSULATOR MATERIAL: THERMOPLASTIC POLYESTER, UL 94V-0 CONTACT MATERIAL; COPPER, NICKEL, TIN ALLOY CA-725 CONTACT PLATING: GOLD ON THE MATING AREA, TIN-LEAD

ON THE CONTACT TAILS, NICKEL UNDERPLATE

346/396 SERIES CARD EDGE CONNECTOR CONTACT CODE 555,556,558,559,560 DIMENSIONS

YOUR CONNECTION TO QUALITY & SERVICE

**EDAC INC** TORONTO, ONTARIO CANADA

THESE DRAWINGS AND SPECIFICATIONS ARE THE PROPERTY OF EDAC INC.,AND SHALL NOT BE REPRODUCED, OR COPIED OR USED AS THE BASIS FOR THE MANUFACTURE OR SALE OF APPARATUS WITHOUT WRITTEN PERMISSION.