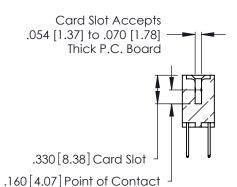

<u>Contact Dimensions:</u>
526-P.C. Tail .018 Sq. (0.46 Sq.) - Tail LG. =.350 (8.89)
.125 (3.18) Contact Spacing x .250 (6.35) Row Spacing

THIS IS A C.A.D. GENERATED DRAWING DO NOT MAKE MANUAL REVISIONS TO MASTER.

ISSUE NUMBER

ORIGINAL

1

- INSULATOR MATERIAL: THERMOPLASTIC POLYESTER, UL 94V-0 CONTACT MATERIAL; COPPER, NICKEL, TIN ALLOY CA-725
- CONTACT PLATING: GOLD ON THE MATING AREA, TIN-LEAD ON THE CONTACT TAILS, NICKEL UNDERPLATE

346/396 SERIES CARD EDGE CONNECTOR PART NUMBER: 346-098-526-201

**EDAC INC** TORONTO, ONTARIO CANADA

THESE DRAWINGS AND SPECIFICATIONS ARE THE PROPERTY OF EDAC INC., AND SHALL NOT BE REPRODUCED, OR COPIED OR USED AS THE BASIS FOR THE MANUFACTURE OR SALE OF APPARATUS WITHOUT WRITTEN PERMISSION.