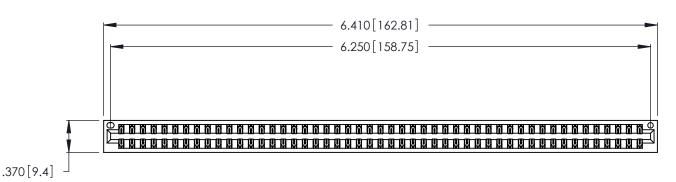

<u>Contact Dimensions:</u>
526-P.C. Tail .018 Sq. (0.46 Sq.) - Tail LG. =.350 (8.89)
.125 (3.18) Contact Spacing x .250 (6.35) Row Spacing

THIS IS A C.A.D. GENERATED DRAWING DO NOT MAKE MANUAL REVISIONS TO MASTER.

ISSUE NUMBER

ORIGINAL

1

- INSULATOR MATERIAL: THERMOPLASTIC POLYESTER, UL 94V-0 CONTACT MATERIAL; COPPER, NICKEL, TIN ALLOY CA-725
- CONTACT PLATING: GOLD ON THE MATING AREA, TIN-LEAD ON THE CONTACT TAILS, NICKEL UNDERPLATE

346/396 SERIES CARD EDGE CONNECTOR PART NUMBER: 346-098-526-201

**EDAC INC** TORONTO, ONTARIO CANADA

THESE DRAWINGS AND SPECIFICATIONS ARE THE PROPERTY OF EDAC INC., AND SHALL NOT BE REPRODUCED, OR COPIED OR USED AS THE BASIS FOR THE MANUFACTURE OR SALE OF APPARATUS WITHOUT WRITTEN PERMISSION.