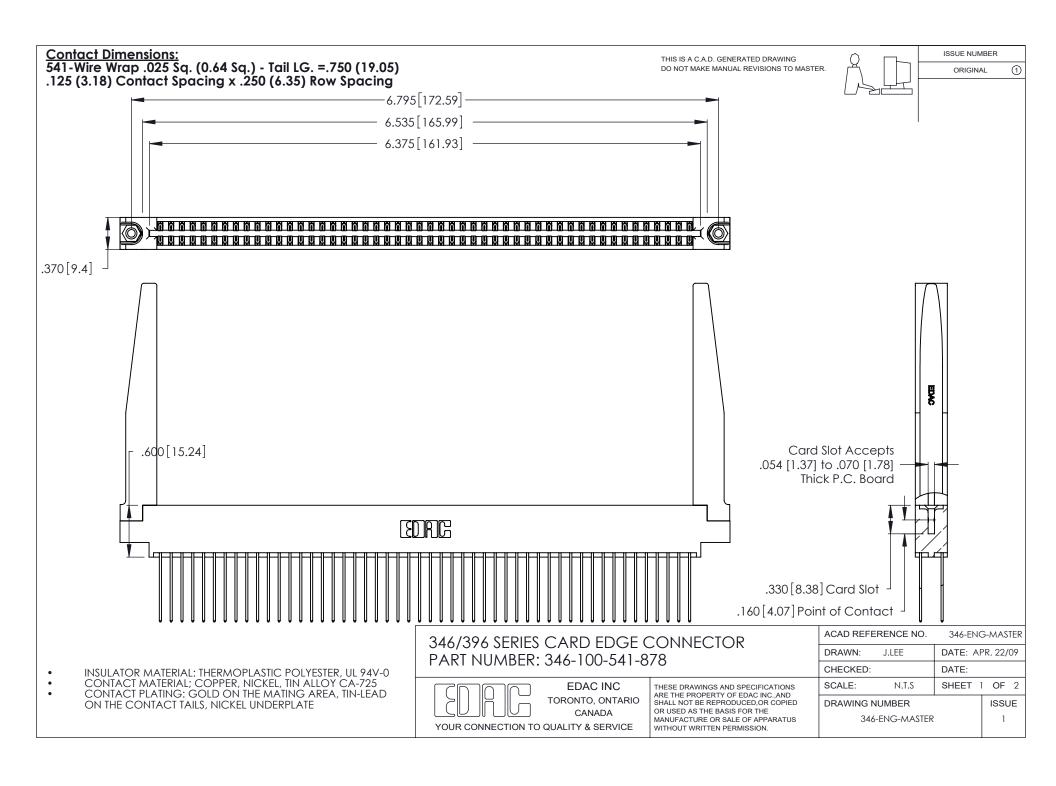

THIS IS A C.A.D. GENERATED DRAWING DO NOT MAKE MANUAL REVISIONS TO MASTER.

ISSUE NUMBER

ORIGINAL

1

**Contact Code 555** 

Contact Code 556

**Contact Code 558** 

**Contact Code 559** 

Contact Code 560

INSULATOR MATERIAL: THERMOPLASTIC POLYESTER, UL 94V-0 CONTACT MATERIAL; COPPER, NICKEL, TIN ALLOY CA-725 CONTACT PLATING: GOLD ON THE MATING AREA, TIN-LEAD

ON THE CONTACT TAILS, NICKEL UNDERPLATE

346/396 SERIES CARD EDGE CONNECTOR CONTACT CODE 555,556,558,559,560 DIMENSIONS

YOUR CONNECTION TO QUALITY & SERVICE

**EDAC INC** TORONTO, ONTARIO CANADA

THESE DRAWINGS AND SPECIFICATIONS ARE THE PROPERTY OF EDAC INC.,AND SHALL NOT BE REPRODUCED, OR COPIED OR USED AS THE BASIS FOR THE MANUFACTURE OR SALE OF APPARATUS WITHOUT WRITTEN PERMISSION.