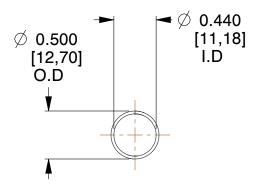

## **NOTES:**

1. Material: Hard Drawn 2. Finish: Glod Irridite

3. Ends: Closed

4. Total Coils: 10.000

5. Sugg. Max. Deflection: 1.900 (in) 6. Sugg. Max. Load : 2.300 (lbs)

7. All Drawing Dimensions are in Inches [mm]