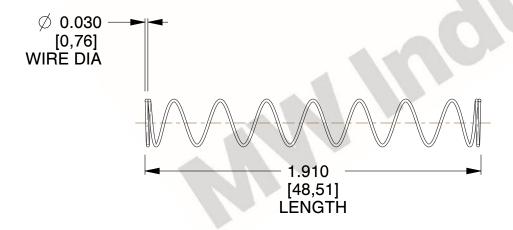

## **NOTES:**

1. Material: Hard Drawn 2. Finish: Glod Irridite

3. Ends: Closed

4. Total Coils: 10.000

5. Sugg. Max. Deflection: 1.900 (in) 6. Sugg. Max. Load : 2.300 (lbs)

7. All Drawing Dimensions are in Inches [mm]