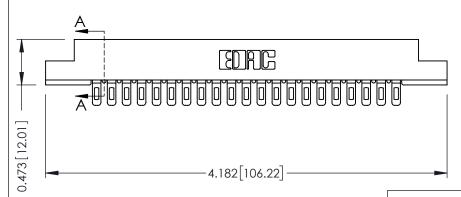

## SECTION A-A

.175 [4.45] Point of Contact (FROM BTM OF SLOT) Card Slot Accepts .054 [1.37] to .070 [1.78] Thick P.C. Board

**See Accompanying Pages for:** 

- **Contact Bend Details**
- **Mounting Options**

307 / 357 Card Edge Connector Part Number: 357-021-401-108

**EDAC INC** TORONTO, ONTARIO CANADA

THESE DRAWINGS AND SPECIFICATIONS ARE THE PROPERTY OF EDAC INC.,AND SHALL NOT BE REPRODUCED, OR COPIED OR USED AS THE BASIS FOR THE MANUFACTURE OR SALE OF APPARATUS WITHOUT WRITTEN PERMISSION.