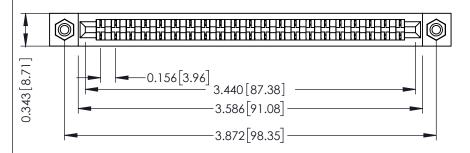

**Mounting Option** #4-40 Unified Threaded Inserts **Contact Detail** 

Wire Hole .089x.014(2.29x0.36) - Tail LG=.213(5.41) .156 [3.96] Contact Spacing x .200 [5.08] Row Spacing

THIS IS A C.A.D. GENERATED DRAWING DO NOT MAKE MANUAL REVISIONS TO MASTER.

## SECTION A-A

.175 [4.45] Point of Contact (FROM BTM OF SLOT) Card Slot Accepts .054 [1.37] to .070 [1.78] Thick P.C. Board

**See Accompanying Pages for:** 

- **Contact Bend Details**
- **Mounting Options**

307 / 357 Card Edge Connector Part Number: 357-021-401-108

**EDAC INC** TORONTO, ONTARIO CANADA

THESE DRAWINGS AND SPECIFICATIONS ARE THE PROPERTY OF EDAC INC.,AND SHALL NOT BE REPRODUCED, OR COPIED OR USED AS THE BASIS FOR THE MANUFACTURE OR SALE OF APPARATUS WITHOUT WRITTEN PERMISSION.