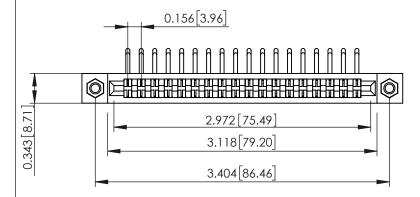

**Mounting Option** M3-0.5 Metric Threaded Inserts **Contact Detail** 

90 Degree Bend (Code 422 and 440 Contacts)

.156 [3.96] Contact Spacing x .200 [5.08] Row Spacing

**SECTION A-A** 

.095 [2.41] Point of Contact (FROM BTM OF SLOT) Card Slot Accepts .054 [1.37] to .070 [1.78] Thick P.C. Board

## **See Accompanying Pages for:**

- **Contact Bend Details**
- **Mounting Options**

307 / 357 Card Edge Connector Part Number: 357-036-559-207

YOUR CONNECTION TO QUALITY & SERVICE

| ACAD REFERENCE NO. 307 ENG MASTER |                  |
|-----------------------------------|------------------|
| DRAWN: J.LEE                      | DATE: AUG. 11/09 |
| CHECKED:                          | DATE:            |
| SCALE: NTS                        | SHEET 1 OF 3     |
| DRAWING NUMBER                    | ISSUE            |
| 307 Assembly                      | 1                |