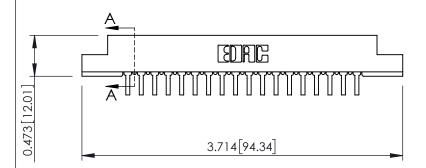

**Mounting Option** M3-0.5 Metric Threaded Inserts **Contact Detail** 

90 Degree Bend (Code 422 and 440 Contacts)

.156 [3.96] Contact Spacing x .200 [5.08] Row Spacing

**SECTION A-A** 

.095 [2.41] Point of Contact (FROM BTM OF SLOT) Card Slot Accepts .054 [1.37] to .070 [1.78] Thick P.C. Board

## **See Accompanying Pages for:**

- **Contact Bend Details**
- **Mounting Options**

307 / 357 Card Edge Connector Part Number: 357-036-559-207

YOUR CONNECTION TO QUALITY & SERVICE

| ACAD REFERENCE NO. 307 ENG MASTER |                  |
|-----------------------------------|------------------|
| DRAWN: J.LEE                      | DATE: AUG. 11/09 |
| CHECKED:                          | DATE:            |
| SCALE: NTS                        | SHEET 1 OF 3     |
| DRAWING NUMBER                    | ISSUE            |
| 307 Assembly                      | 1                |