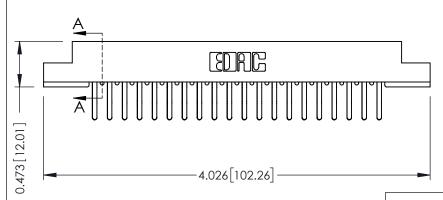

## SECTION A-A

.095 [2.41] Point of Contact (FROM BTM OF SLOT) Card Slot Accepts .054 [1.37] to .070 [1.78] Thick P.C. Board

307 / 357 Card Edge Connector Part Number: 357-040-560-204

YOUR CONNECTION TO QUALITY & SERVICE