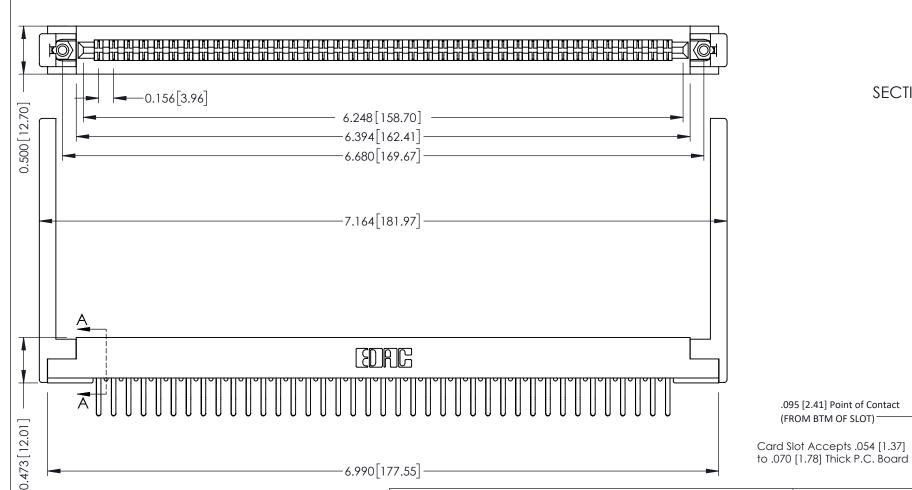

**Mounting Option** .344 (8.74) Offset Card Guides

**Contact Detail** 

Extender Board Bend (Code 422 Contacts) .156 [3.96] Contact Spacing x .200 [5.08] Row Spacing

THIS IS A C.A.D. GENERATED DRAWING DO NOT MAKE MANUAL REVISIONS TO MASTER.

ORIGINAL

**SECTION A-A** 

**See Accompanying Pages for:** 

- **Contact Bend Details**
- **Mounting Options**

307 / 357 Card Edge Connector Part Number: 357-078-460-268

**EDAC INC** TORONTO, ONTARIO CANADA

THESE DRAWINGS AND SPECIFICATIONS ARE THE PROPERTY OF EDAC INC.,AND SHALL NOT BE REPRODUCED, OR COPIED OR USED AS THE BASIS FOR THE MANUFACTURE OR SALE OF APPARATUS WITHOUT WRITTEN PERMISSION.

| ACAD REFERENCE NO. | 307 ENG MASTER   |
|--------------------|------------------|
| DRAWN: J.LEE       | DATE: AUG. 11/09 |
| CHECKED:           | DATE:            |
| SCALE: NTS         | SHEET 1 OF 3     |
| DRAWING NUMBER     | ISSUE            |

307 Assembly