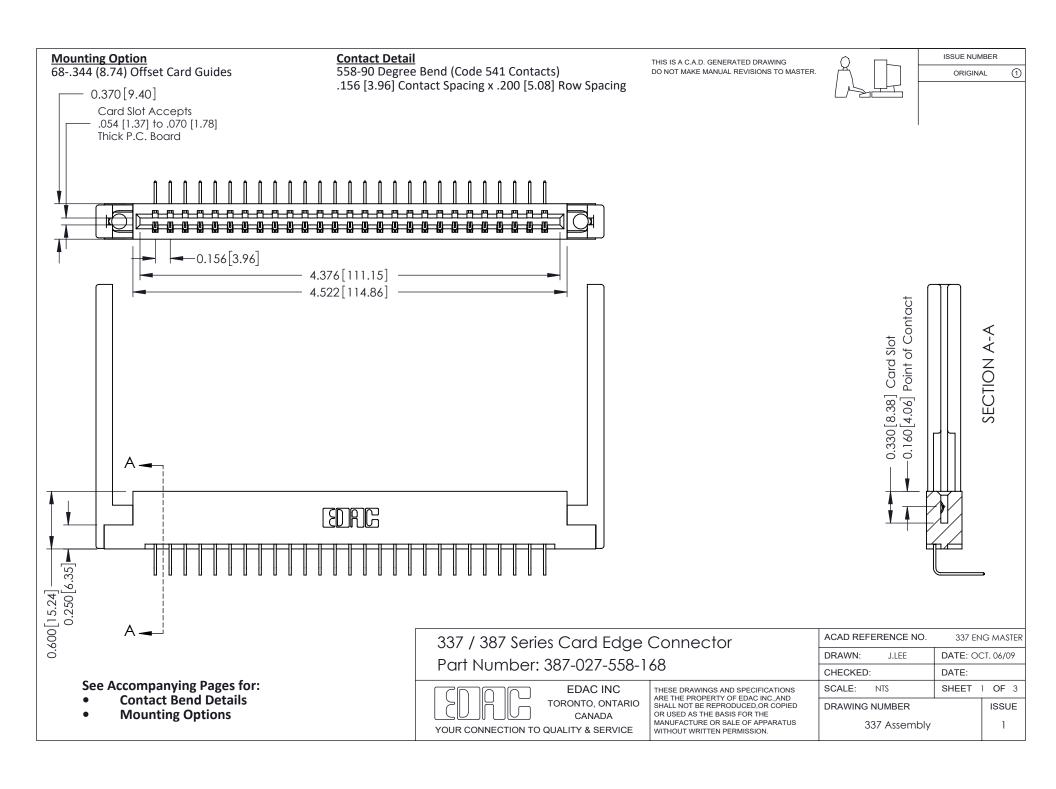

ISSUE NUMBER

ORIGINAL

1



| 337 / 387 Series Card Edge Connector<br>Contact Bend Detail           |                                                                                                                                                                                                  | ACAD REFERENCE NO. 337 E |                  | G MASTER      |
|-----------------------------------------------------------------------|--------------------------------------------------------------------------------------------------------------------------------------------------------------------------------------------------|--------------------------|------------------|---------------|
|                                                                       |