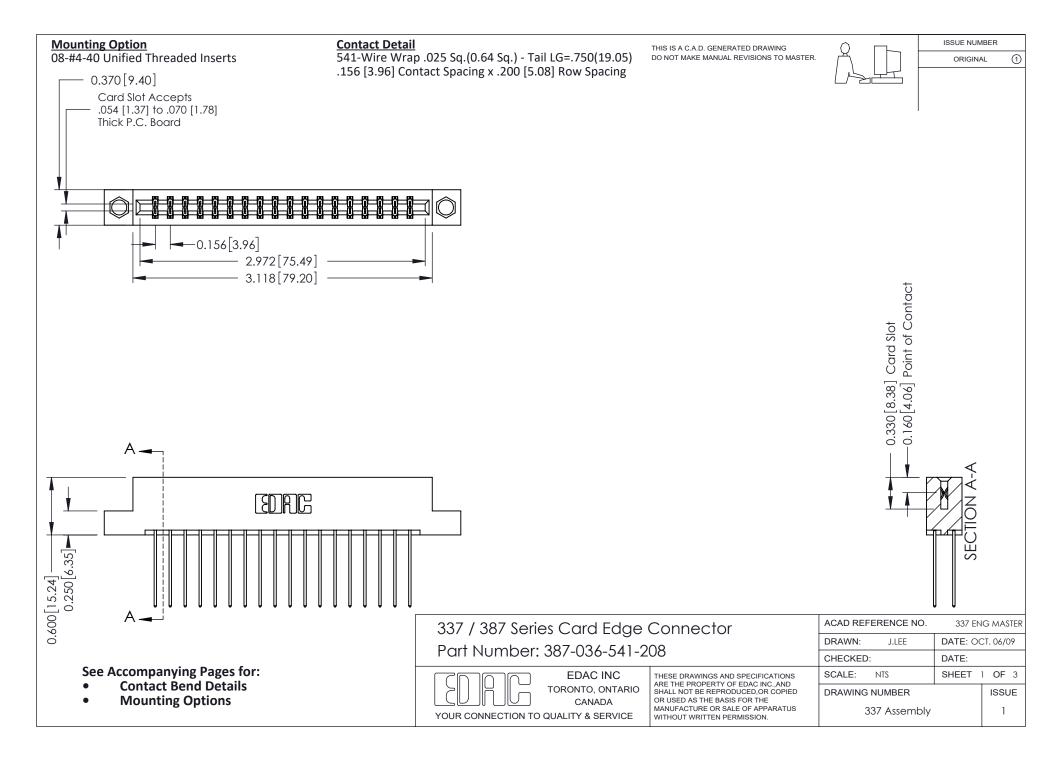

ISSUE NUMBER

ORIGINAL

1



| 337 / 387 Series Card Edge Connector<br>Contact Bend Detail           |                                                                                                                                                                                                  | ACAD REFERENCE NO. 337 E |                  | G MASTER      |
|-----------------------------------------------------------------------|--------------------------------------------------------------------------------------------------------------------------------------------------------------------------------------------------|--------------------------|------------------|---------------|
|                                                                       |