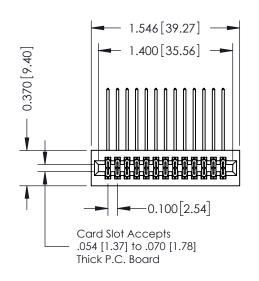

**Mounting Option** 01-No Mounting Lugs **Contact Detail** 

558-90 Degree Bend (Code 541 Contacts) .100 [2.54] Contact Spacing x .200 [5.08] Row Spacing

1

## 0.240 [6.10] Point of Contact 0.410[10.41] **SECTION A-A**

**See Accompanying Pages for:** 

- **Contact Bend Details**
- **Mounting Options**

| 342 / 392 Card Edge Connector |
|-------------------------------|
| Part Number: 392-026-558-201  |