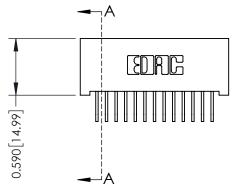

342 ENG MASTER DATE: OCT. 06/09 J.LEE NTS SHEET 1 OF 3

342 Assembly

THIS IS A C.A.D. GENERATED DRAWING DO NOT MAKE MANUAL REVISIONS TO MASTER. ISSUE NUMBER

ORIGINAL

1

| 342 / 392 Series Card Edge Connector<br>Contact Bend Detail |                                                                                                                                     | ACAD REFERENCE NO. 342 ENG MASTER |             |          |          |
|-------------------------------------------------------------|-------------------------------------------------------------------------------------------------------------------------------------|-----------------------------------|-------------|----------|----------|
|                                                             |                                                                                                                                     | DRAWN:                            | J.LEE       | DATE: OC | T. 06/09 |
|                                                             |                                                                                                                                     | CHECKED:                          |             | DATE:    |          |
| EDAC INC                                                    | ARE THE PROPERTY OF EDAC INC.,AND — SHALL NOT BE REPRODUCED,OR COPIED OR USED AS THE BASIS FOR THE MANUFACTURE OR SALE OF APPARATUS | SCALE:                            | NTS         | SHEET :  | 2 OF 3   |
| TORONTO, ONTARIO                                            |                                                                                                                                     | DRAWING                           | NUMBER      |          | ISSUE    |
| YOUR CONNECTION TO QUALITY & SERVICE                        |                                                                                                                                     | 3                                 | 42 Assembly |          | 1        |