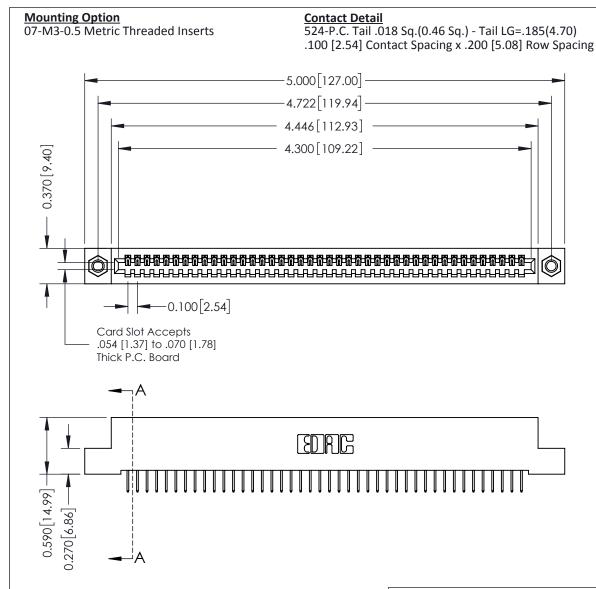

THIS IS A C.A.D. GENERATED DRAWING DO NOT MAKE MANUAL REVISIONS TO MASTER

ISSUE NUMBER

ORIGINAL

1

| 342 / 392 Card Edge Connector<br>Mounting Options |                                                                                                                                                                                               | ACAD REFERENCE NO. 342 ENG MASTER |                         |        |  |  |
|---------------------------------------------------|-----------------------------------------------------------------------------------------------------------------------------------------------------------------------------------------------|-----------------------------------|-------------------------|--------|--|--|
|                                                   |                                                                                                                                                                                               | DRAWN: J.LEE                      | DATE: <b>OCT. 06/09</b> |        |  |  |
|                                                   |                                                                                                                                                                                               | CHECKED:                          | DATE:                   |        |  |  |
| TORONTO, ONTARIO                                  | THESE DRAWINGS AND SPECIFICATIONS ARE THE PROPERTY OF EDAC INCAND SHALL NOT BE REPRODUCED,OR COPIED OR USED AS THE BASIS FOR THE MANUFACTURE OR SALE OF APPARATUS WITHOUT WRITTEN PERMISSION. | SCALE: NTS                        | SHEET :                 | 3 OF 3 |  |  |
|                                                   |                                                                                                                                                                                               | DRAWING NUMBER                    | •                       | ISSUE  |  |  |
| YOUR CONNECTION TO QUALITY & SERVICE              |                                                                                                                                                                                               | 342 Assembly                      |                         | 1      |  |  |