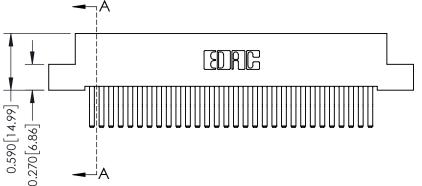

## **See Accompanying Pages for:**

- **Contact Bend Details**
- **Mounting Options**

342 / 392 Card Edge Connector Part Number: 392-060-560-207

YOUR CONNECTION TO QUALITY & SERVICE

CANADA

342 ENG MASTER J.LEE DATE: OCT. 06/09 SHEET 1 OF 3