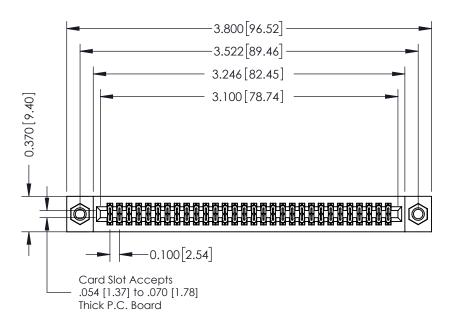

## **See Accompanying Pages for:**

- **Contact Bend Details**
- **Mounting Options**

342 / 392 Card Edge Connector Part Number: 392-060-560-207

YOUR CONNECTION TO QUALITY & SERVICE

CANADA

342 ENG MASTER J.LEE DATE: OCT. 06/09 SHEET 1 OF 3