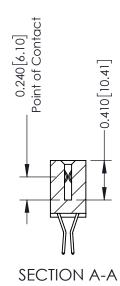

## **Contact Detail**

560-Extender Board Bend (Code 523 Contacts) .100 [2.54] Contact Spacing x .200 [5.08] Row Spacing