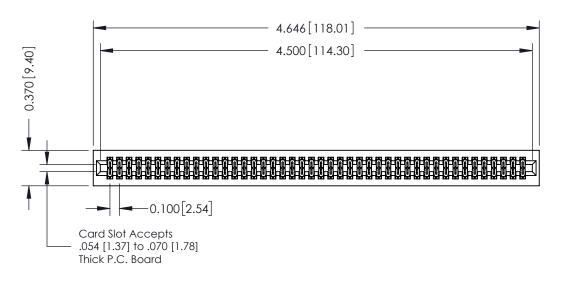

## **See Accompanying Pages for:**

- **Contact Bend Details**
- **Mounting Options**

342 / 392 Card Edge Connector Part Number: 392-088-521-201

YOUR CONNECTION TO QUALITY & SERVICE

342 ENG MASTER J.LEE DATE: OCT. 06/09 SHEET 1 OF 3 NTS