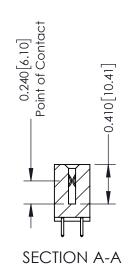

**Mounting Option** 01-No Mounting Lugs **Contact Detail** 

521-P.C. Tail .025 Sq.(0.64 Sq.) - Tail LG=.160(4.06) .100 [2.54] Contact Spacing x .200 [5.08] Row Spacing