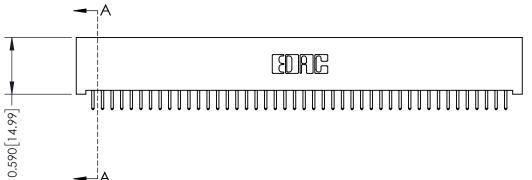

342 Assembly

THIS IS A C.A.D. GENERATED DRAWING DO NOT MAKE MANUAL REVISIONS TO MASTER. ISSUE NUMBER

ORIGINAL

1

| 342 / 392 Series Card Edge Connector<br>Contact Bend Detail |                                                                                                                                                                                                  | ACAD REFERENCE NO. 342 ENG MASTER |             |                  |        |
|-------------------------------------------------------------|--------------------------------------------------------------------------------------------------------------------------------------------------------------------------------------------------|-----------------------------------|-------------|------------------|--------|
|                                                             |                                                                                                                                                                                                  | DRAWN:                            | J.LEE       | DATE: OCT. 06/09 |        |
|                                                             |                                                                                                                                                                                                  | CHECKED:                          |             | DATE:            |        |
| TORONTO, ONTARIO                                            | THESE DRAWINGS AND SPECIFICATIONS ARE THE PROPERTY OF EDAC INC. AND SHALL NOT BE REPRODUCED, OR COPIED OR USED AS THE BASIS FOR THE MANUFACTURE OR SALE OF APPARATUS WITHOUT WRITTEN PERMISSION. | SCALE:                            | NTS         | SHEET :          | 2 OF 3 |
|                                                             |                                                                                                                                                                                                  | DRAWING                           | NUMBER      |                  | ISSUE  |
| YOUR CONNECTION TO QUALITY & SERVICE                        |                                                                                                                                                                                                  | 3                                 | 42 Assembly |                  | 1      |