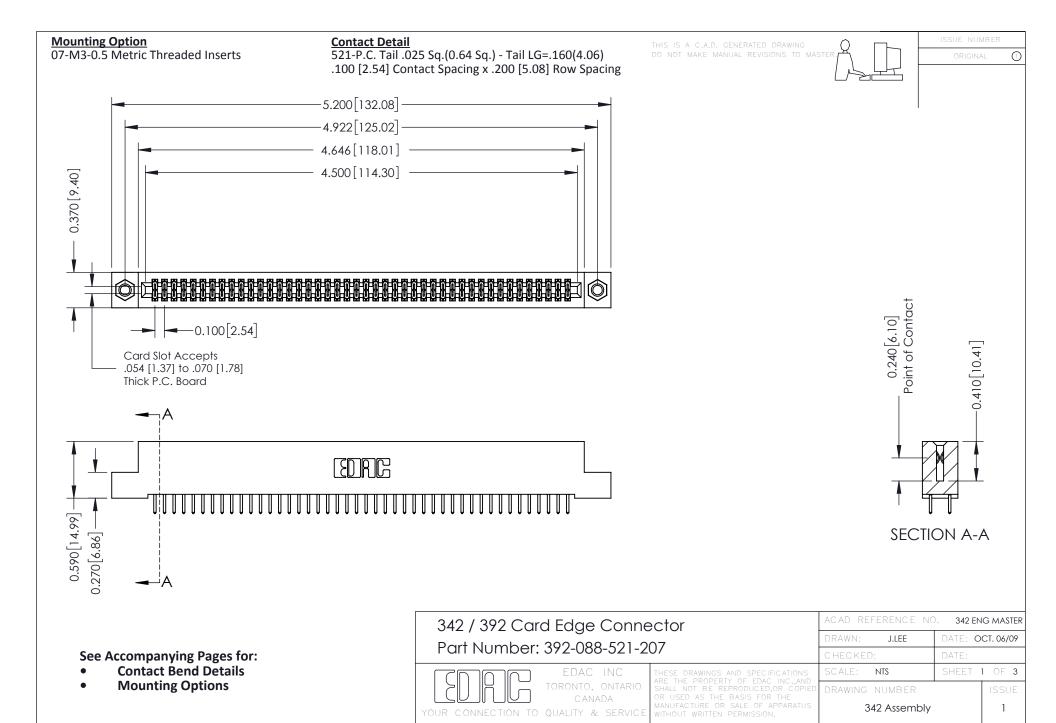

THIS IS A C.A.D. GENERATED DRAWING DO NOT MAKE MANUAL REVISIONS TO MASTER. ISSUE NUMBER

ORIGINAL

1



| 342 / 392 Series Card Edge Connector<br>Contact Bend Detail |                                                                                                                                                                                                  | ACAD REFERENCE NO. 342 ENG MASTER |             |                  |        |
|-------------------------------------------------------------|--------------------------------------------------------------------------------------------------------------------------------------------------------------------------------------------------|-----------------------------------|-------------|------------------|--------|
|