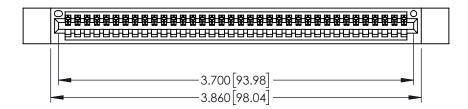

<u>Contact Dimensions:</u>
525-P.C. Tail .018 Sq.(0.46 Sq.) - Tail LG=.150(3.81)
.100 (2.54) Contact Spacing x .200 (5.08) Row Spacing

1

..330[8.38] CARD SLOT .160[4.06] POINT OF CONTACT **SECTION A-A** 

INSULATOR MATERIAL: THERMOPLASTIC PBT BLACK, UL 94V-0

CONTACT MATERIAL; COPPER TIN ALLOY CONTACT PLATING: GOLD ON THE MATING AREA, TIN PLATING ON THE CONTACT TAILS, NICKEL UNDERPLATE

| 345/395 SERIES CARD EDGE CONNECTOR |
|------------------------------------|
| PART NUMBER: 395-036-525-612       |