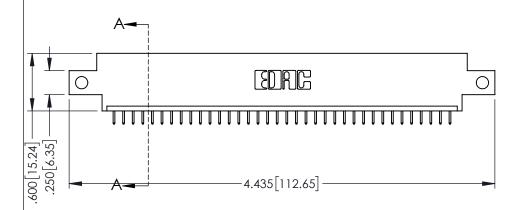

INSULATOR MATERIAL: THERMOPLASTIC PBT BLACK, UL 94V-0

CONTACT MATERIAL; COPPER TIN ALLOY CONTACT PLATING: GOLD ON THE MATING AREA, TIN PLATING ON THE CONTACT TAILS, NICKEL UNDERPLATE

| 345/395 SERIES CARD EDGE CONNECTOR |
|------------------------------------|
| PART NUMBER: 395-036-525-612       |

| ACAD REFERENCE NO. 345-ENG-MASTER |                        |       |  |  |
|-----------------------------------|------------------------|-------|--|--|
| DRAWN: R.STA.MONICA               | DNICA DATE:MAY.16/2017 |       |  |  |
| CHECKED:                          | DATE:                  |       |  |  |
| SCALE: 1:1                        | SHEET 1                | OF 2  |  |  |
| DRAWING NUMBER                    |                        | ISSUE |  |  |
| 345-ENG-MASTER                    |                        | 1     |  |  |