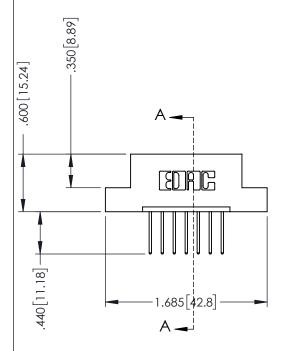

.330 [8.38] Slot Depth .160 [4.06] Point of Contact

**SECTION A-A** 

ISSUE NUMBER ORIGINAL 1

## **Contact Code 555**

## **Contact Code 556**

INSULATOR MATERIAL: THERMOPLASTIC POLYESTER, UL 94V-0 CONTACT MATERIAL; COPPER, NICKEL, TIN ALLOY CA-725 CONTACT PLATING: GOLD ON THE MATING AREA, TIN-LEAD

ON THE CONTACT TAILS, NICKEL UNDERPLATE

## 346/396 SERIES CARD EDGE CONNECTOR CONTACT CODE 555,556,558,559,560 DIMENSIONS

YOUR CONNECTION TO QUALITY & SERVICE

**EDAC INC** TORONTO, ONTARIO CANADA

THESE DRAWINGS AND SPECIFICATIONS ARE THE PROPERTY OF EDAC INC.,AND SHALL NOT BE REPRODUCED, OR COPIED OR USED AS THE BASIS FOR THE MANUFACTURE OR SALE OF APPARATUS WITHOUT WRITTEN PERMISSION.