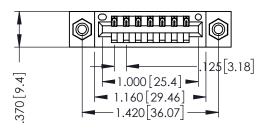

THIS IS A C.A.D. GENERATED DRAWING DO NOT MAKE MANUAL REVISIONS TO MASTER.

ISSUE NUMBER

ORIGINAL

1

- INSULATOR MATERIAL: THERMOPLASTIC POLYESTER, UL 94V-0 CONTACT MATERIAL; COPPER, NICKEL, TIN ALLOY CA-725 CONTACT PLATING: GOLD ON THE MATING AREA, TIN-LEAD
  - ON THE CONTACT TAILS, NICKEL UNDERPLATE

346/396 SERIES CARD EDGE CONNECTOR PART NUMBER: 396-007-522-108

YOUR CONNECTION TO QUALITY & SERVICE

**EDAC INC** TORONTO, ONTARIO CANADA

THESE DRAWINGS AND SPECIFICATIONS ARE THE PROPERTY OF EDAC INC.,AND SHALL NOT BE REPRODUCED,OR COPIED OR USED AS THE BASIS FOR THE MANUFACTURE OR SALE OF APPARATUS WITHOUT WRITTEN PERMISSION.