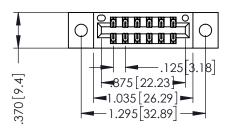

THIS IS A C.A.D. GENERATED DRAWING DO NOT MAKE MANUAL REVISIONS TO MASTER.

ISSUE NUMBER

ORIGINAL

1

INSULATOR MATERIAL: THERMOPLASTIC POLYESTER, UL 94V-0 CONTACT MATERIAL; COPPER, NICKEL, TIN ALLOY CA-725 CONTACT PLATING: GOLD ON THE MATING AREA, TIN-LEAD

ON THE CONTACT TAILS, NICKEL UNDERPLATE

346/396 SERIES CARD EDGE CONNECTOR PART NUMBER: 396-012-526-202

YOUR CONNECTION TO QUALITY & SERVICE

**EDAC INC** TORONTO, ONTARIO CANADA

THESE DRAWINGS AND SPECIFICATIONS ARE THE PROPERTY OF EDAC INC.,AND SHALL NOT BE REPRODUCED, OR COPIED OR USED AS THE BASIS FOR THE MANUFACTURE OR SALE OF APPARATUS WITHOUT WRITTEN PERMISSION.

| ACAD REFERENCE NO. | 346-ENG-MASTER   |
|--------------------|------------------|
| DRAWN: J.LEE       | DATE: APR. 22/09 |
| CHECKED:           | DATE:            |
| SCALE: 1:1         | SHEET 1 OF 2     |
| DRAWING NUMBER     | ISSUE            |