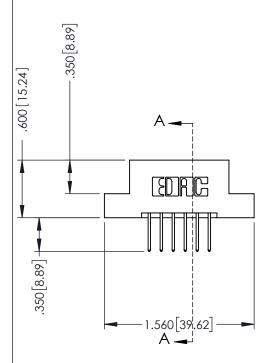

**SECTION A-A** 

.330 [8.38] Slot Depth .160 [4.06] Point of Contact

346-ENG-MASTER

ISSUE NUMBER ORIGINAL 1

## **Contact Code 555**

## **Contact Code 556**

INSULATOR MATERIAL: THERMOPLASTIC POLYESTER, UL 94V-0 CONTACT MATERIAL; COPPER, NICKEL, TIN ALLOY CA-725 CONTACT PLATING: GOLD ON THE MATING AREA, TIN-LEAD

ON THE CONTACT TAILS, NICKEL UNDERPLATE

## 346/396 SERIES CARD EDGE CONNECTOR CONTACT CODE 555,556,558,559,560 DIMENSIONS

YOUR CONNECTION TO QUALITY & SERVICE

**EDAC INC** TORONTO, ONTARIO CANADA

THESE DRAWINGS AND SPECIFICATIONS ARE THE PROPERTY OF EDAC INC.,AND SHALL NOT BE REPRODUCED, OR COPIED OR USED AS THE BASIS FOR THE MANUFACTURE OR SALE OF APPARATUS WITHOUT WRITTEN PERMISSION.

|   | ACAD REFERENCE NO. | 346-ENG-MASTER   |
|---|--------------------|------------------|
|   | DRAWN: J.LEE       | DATE: APR. 22/09 |
| • | CHECKED:           | DATE:            |
|   | SCALE: 1:1         | SHEET 2 OF 2     |
|   | DRAWING NUMBER     | ISSUE            |
|   | 346-ENG-MASTER     | 1                |