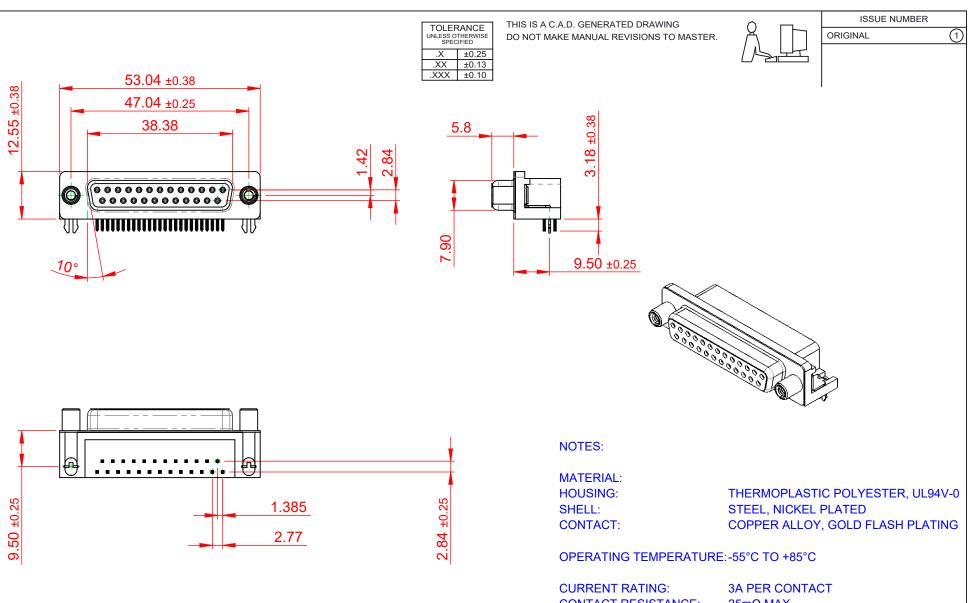

CONTACT RESISTANCE:  $25m\Omega$  MAX. **INSULATOR RESISTANCE:** 5000MΩ min. DIELECTRIC WITHSTANDING VOLTAGE: 1000V AC rms

| 622 SERIES D-SUB CONNECTOR                                                            |                                                                                                                                                                                                                | SW REFERENCE NO.: 622 ASSEMBLY  |                    |       |
|---------------------------------------------------------------------------------------|----------------------------------------------------------------------------------------------------------------------------------------------------------------------------------------------------------------|---------------------------------|--------------------|-------|
|                                                                                       |                                                                                                                                                                                                                | DRAWN: C.B                      | DATE: AUG. 01/2018 |       |
|                                                                                       |                                                                                                                                                                                                                | CHECKED:                        | DATE:              |       |
| EDAGE BEDAC INC<br>TORONTO, ONTARIO<br>CANADA<br>YOUR CONNECTION TO QUALITY & SERVICE | THESE DRAWINGS AND SPECIFICATIONS<br>ARE THE PROPERTY OF EDAC INC.,AND<br>SHALL NOT BE REPRODUCED,OR COPIED<br>OR USED AS THE BASIS FOR THE<br>MANUFACTURE OR SALE OF APPARATUS<br>WITHOUT WRITTEN PERMISSION. | SCALE: (IN C.A.D. 1:1)          | SHEET 1 OF         | 1     |
|                                                                                       |                                                                                                                                                                                                                | DRAWING NUMBER: 622-025-260-040 |                    | ISSUE |
|                                                                                       |                                                                                                                                                                                                                | PART NUMBER: 622-025-2          | 260-040            | 1     |