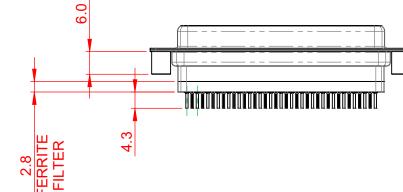

|  | 628 SERIES D-SUB CONNECTOR                                                     |                                                                                                                                                                                                                | SW REFERENCE NO.: 628 ASSEMBLY |                 |                    |      |       |   |
|--|--------------------------------------------------------------------------------|----------------------------------------------------------------------------------------------------------------------------------------------------------------------------------------------------------------|--------------------------------|-----------------|--------------------|------|-------|---|
|  |                                                                                |                                                                                                                                                                                                                | DRAWN: C.B                     |                 | DATE: AUG. 01/2018 |      | 2018  |   |
|  |                                                                                |                                                                                                                                                                                                                | CHECKED:                       |                 | DATE:              |      |       |   |
|  | EDAC INC<br>TORONTO, ONTARIO<br>CANADA<br>YOUR CONNECTION TO QUALITY & SERVICE | THESE DRAWINGS AND SPECIFICATIONS<br>ARE THE PROPERTY OF EDAC INC.,AND<br>SHALL NOT BE REPRODUCED,OR COPIED<br>OR USED AS THE BASIS FOR THE<br>MANUFACTURE OR SALE OF APPARATUS<br>WITHOUT WRITTEN PERMISSION. | SCALE: 1:1                     |                 | SHEET              | 1 OF | - 1   |   |
|  |                                                                                |                                                                                                                                                                                                                | DRAWING NUMBER:                | 628-037-321-079 |                    |      | ISSUE | ] |
|  |                                                                                |                                                                                                                                                                                                                | PART NUMBER:                   | 628-037-3       | 321-079            |      | 1     |   |