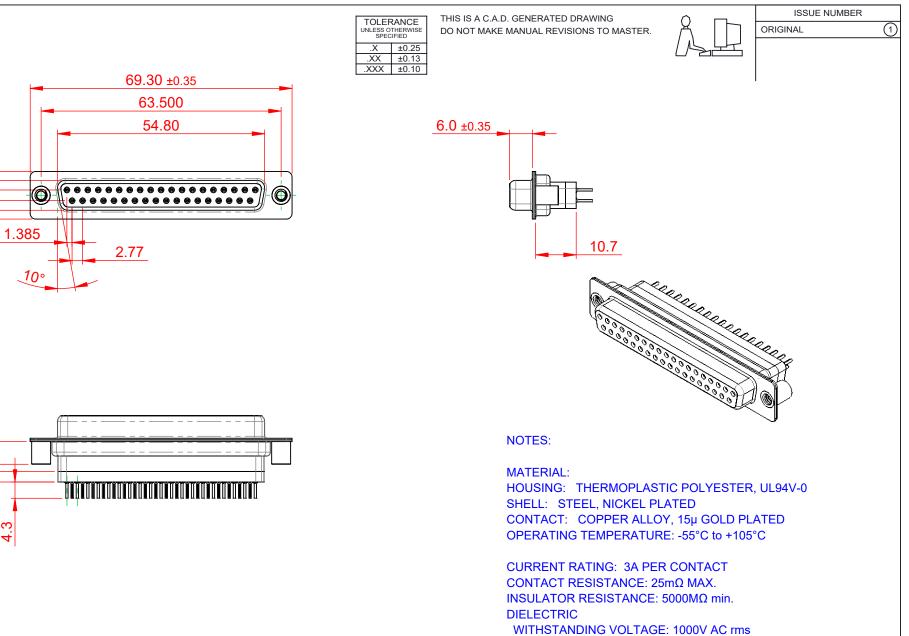

|  | 628 SERIES D-SUB CONNECTOR                                                     |                                                                                                                                                                                                                | SW REFERENCE NO.: 628 ASSEMBLY |                 |                    |      |       |   |
|--|--------------------------------------------------------------------------------|----------------------------------------------------------------------------------------------------------------------------------------------------------------------------------------------------------------|--------------------------------|-----------------|--------------------|------|-------|---|
|  |                                                                                |                                                                                                                                                                                                                | DRAWN: C.B                     |                 | DATE: AUG. 01/2018 |      | 2018  |   |
|  |                                                                                |                                                                                                                                                                                                                | CHECKED:                       |                 | DATE:              |      |       |   |
|  | EDAC INC<br>TORONTO, ONTARIO<br>CANADA<br>YOUR CONNECTION TO QUALITY & SERVICE | THESE DRAWINGS AND SPECIFICATIONS<br>ARE THE PROPERTY OF EDAC INC.,AND<br>SHALL NOT BE REPRODUCED,OR COPIED<br>OR USED AS THE BASIS FOR THE<br>MANUFACTURE OR SALE OF APPARATUS<br>WITHOUT WRITTEN PERMISSION. | SCALE: 1:1                     |                 | SHEET              | 1 OF | - 1   |   |
|  |                                                                                |                                                                                                                                                                                                                | DRAWING NUMBER:                | 628-037-321-079 |                    |      | ISSUE | ] |
|  |                                                                                |                                                                                                                                                                                                                | PART NUMBER:                   | 628-037-3       | 321-079            |      | 1     |   |