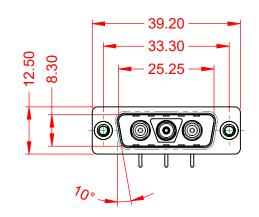

**INSULATOR RESISTANCE:** DIELECTRIC WITHSTANDING VOLTAGE: 5000MΩ min.

1000V AC rms

-55°C ~ 125°C

|                                      | COMBINATION D-SUB                                                                                                                     |                                 | SW REFERENCE NO.: 629 COMBO ASSEMBLY |       |  |
|--------------------------------------|---------------------------------------------------------------------------------------------------------------------------------------|---------------------------------|--------------------------------------|-------|--|
| COMBINATION                          |                                                                                                                                       |                                 | DATE: JAN. 01/20                     | 19    |  |
|                                      |                                                                                                                                       |                                 | DATE:                                |       |  |
| EDAC INC                             | THESE DRAWINGS AND SPECIFICATIONS<br>ARE THE PROPERTY OF EDAC INC.,AND                                                                | SCALE: (IN C.A.D. 1:1)          | SHEET 1 OF                           | 2     |  |
| TORONTO, ONTARIO<br>CANADA           | SHALL NOT BE REPRODUCED, OR COPIED<br>OR USED AS THE BASIS FOR THE<br>MANUFACTURE OR SALE OF APPARATUS<br>WITHOUT WRITTEN PERMISSION. | DRAWING NUMBER: 629-3WK3240-5TA |                                      | ISSUE |  |
| YOUR CONNECTION TO QUALITY & SERVICE |                                                                                                                                       | PART NUMBER: 629-3WK            | 3240-5TA                             | 1     |  |