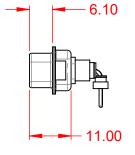

**INSULATOR RESISTANCE:** DIELECTRIC WITHSTANDING VOLTAGE: 5000MΩ min.

1000V AC rms

-55°C ~ 125°C

|                                      | COMBINATION D-SUB                                                                                                                     |                                 | SW REFERENCE NO.: 629 COMBO ASSEMBLY |       |  |
|--------------------------------------|---------------------------------------------------------------------------------------------------------------------------------------|---------------------------------|--------------------------------------|-------|--|
| COMBINATION                          |                                                                                                                                       |                                 | DATE: JAN. 01/20                     | 19    |  |
|                                      |                                                                                                                                       |                                 | DATE:                                |       |  |
| EDAC INC                             | THESE DRAWINGS AND SPECIFICATIONS<br>ARE THE PROPERTY OF EDAC INC.,AND                                                                | SCALE: (IN C.A.D. 1:1)          | SHEET 1 OF                           | 2     |  |
| TORONTO, ONTARIO<br>CANADA           | SHALL NOT BE REPRODUCED, OR COPIED<br>OR USED AS THE BASIS FOR THE<br>MANUFACTURE OR SALE OF APPARATUS<br>WITHOUT WRITTEN PERMISSION. | DRAWING NUMBER: 629-3WK3240-5TA |                                      | ISSUE |  |
| YOUR CONNECTION TO QUALITY & SERVICE |                                                                                                                                       | PART NUMBER: 629-3WK            | 3240-5TA                             | 1     |  |