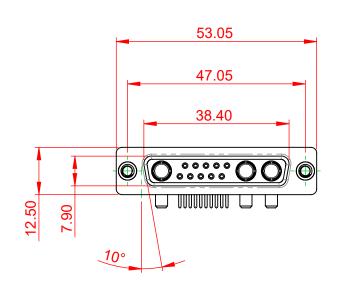

DIELECTRIC WITHSTANDING VOLTAGE:

| COMBINATION D-SUB                                                              |                                                                                                                                                                                                                | SW REFERENCE NO.: 630 COMBO ASSEMBLY |                  |       |
|--------------------------------------------------------------------------------|----------------------------------------------------------------------------------------------------------------------------------------------------------------------------------------------------------------|--------------------------------------|------------------|-------|
|                                                                                |                                                                                                                                                                                                                | DRAWN: C.B                           | DATE: JAN. 01/20 | 19    |
|                                                                                |                                                                                                                                                                                                                | CHECKED:                             | DATE:            |       |
| EDAG INC<br>TORONTO, ONTARIO<br>CANADA<br>YOUR CONNECTION TO QUALITY & SERVICE | THESE DRAWINGS AND SPECIFICATIONS<br>ARE THE PROPERTY OF EDAC INC.,AND<br>SHALL NOT BE REPRODUCED,OR COPIED<br>OR USED AS THE BASIS FOR THE<br>MANUFACTURE OR SALE OF APPARATUS<br>WITHOUT WRITTEN PERMISSION. | SCALE: (IN C.A.D. 1:1)               | SHEET 1 OF       | 2     |
|                                                                                |                                                                                                                                                                                                                | DRAWING NUMBER: 630-13W3650-3NA      |                  | ISSUE |
|                                                                                |                                                                                                                                                                                                                | PART NUMBER: 630-13W3650-3NA         |                  | 1     |