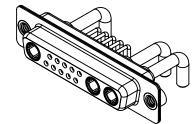

(1)

DIELECTRIC WITHSTANDING VOLTAGE:

| COMBINATION D-SUB                                                              |                                                                                                                                                                                                                | SW REFERENCE NO.: 630 COMBO ASSEMBLY |                  |       |
|--------------------------------------------------------------------------------|----------------------------------------------------------------------------------------------------------------------------------------------------------------------------------------------------------------|--------------------------------------|------------------|-------|
|                                                                                |                                                                                                                                                                                                                | DRAWN: C.B                           | DATE: JAN. 01/20 | 19    |
|                                                                                |                                                                                                                                                                                                                | CHECKED:                             | DATE:            |       |
| EDAG INC<br>TORONTO, ONTARIO<br>CANADA<br>YOUR CONNECTION TO QUALITY & SERVICE | THESE DRAWINGS AND SPECIFICATIONS<br>ARE THE PROPERTY OF EDAC INC.,AND<br>SHALL NOT BE REPRODUCED,OR COPIED<br>OR USED AS THE BASIS FOR THE<br>MANUFACTURE OR SALE OF APPARATUS<br>WITHOUT WRITTEN PERMISSION. | SCALE: (IN C.A.D. 1:1)               | SHEET 1 OF       | 2     |
|                                                                                |                                                                                                                                                                                                                | DRAWING NUMBER: 630-13W3650-3NA      |                  | ISSUE |
|                                                                                |                                                                                                                                                                                                                | PART NUMBER: 630-13W3650-3NA         |                  | 1     |