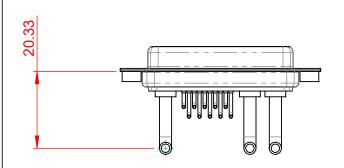

(1)

DIELECTRIC WITHSTANDING VOLTAGE:

| COMBINATION D-SUB                                                              |                                                                                                                                                                                                                | SW REFERENCE NO.: 630 COMBO ASSEMBLY |                  |       |
|--------------------------------------------------------------------------------|----------------------------------------------------------------------------------------------------------------------------------------------------------------------------------------------------------------|--------------------------------------|------------------|-------|
|                                                                                |                                                                                                                                                                                                                | DRAWN: C.B                           | DATE: JAN. 01/20 | 19    |
|                                                                                |                                                                                                                                                                                                                | CHECKED:                             | DATE:            |       |
| EDAG INC<br>TORONTO, ONTARIO<br>CANADA<br>YOUR CONNECTION TO QUALITY & SERVICE | THESE DRAWINGS AND SPECIFICATIONS<br>ARE THE PROPERTY OF EDAC INC.,AND<br>SHALL NOT BE REPRODUCED,OR COPIED<br>OR USED AS THE BASIS FOR THE<br>MANUFACTURE OR SALE OF APPARATUS<br>WITHOUT WRITTEN PERMISSION. | SCALE: (IN C.A.D. 1:1)               | SHEET 1 OF       | 2     |
|                                                                                |                                                                                                                                                                                                                | DRAWING NUMBER: 630-13W3650-3NA      |                  | ISSUE |
|                                                                                |                                                                                                                                                                                                                | PART NUMBER: 630-13W3650-3NA         |                  | 1     |