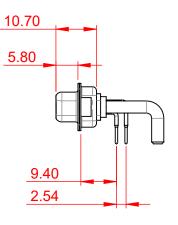

DIELECTRIC WITHSTANDING VOLTAGE:

| COMBINATION D-SUB                                                              |                                                                                                                                                                                                                | SW REFERENCE NO.: 630 COMBO ASSEMBLY |                  |       |
|--------------------------------------------------------------------------------|----------------------------------------------------------------------------------------------------------------------------------------------------------------------------------------------------------------|--------------------------------------|------------------|-------|
|                                                                                |                                                                                                                                                                                                                | DRAWN: C.B                           | DATE: JAN. 01/20 | 19    |
|                                                                                |                                                                                                                                                                                                                | CHECKED:                             | DATE:            |       |
| EDAG INC<br>TORONTO, ONTARIO<br>CANADA<br>YOUR CONNECTION TO QUALITY & SERVICE | THESE DRAWINGS AND SPECIFICATIONS<br>ARE THE PROPERTY OF EDAC INC.,AND<br>SHALL NOT BE REPRODUCED,OR COPIED<br>OR USED AS THE BASIS FOR THE<br>MANUFACTURE OR SALE OF APPARATUS<br>WITHOUT WRITTEN PERMISSION. | SCALE: (IN C.A.D. 1:1)               | SHEET 1 OF       | 2     |
|                                                                                |                                                                                                                                                                                                                | DRAWING NUMBER: 630-13W3650-3NA      |                  | ISSUE |
|                                                                                |                                                                                                                                                                                                                | PART NUMBER: 630-13W3650-3NA         |                  | 1     |