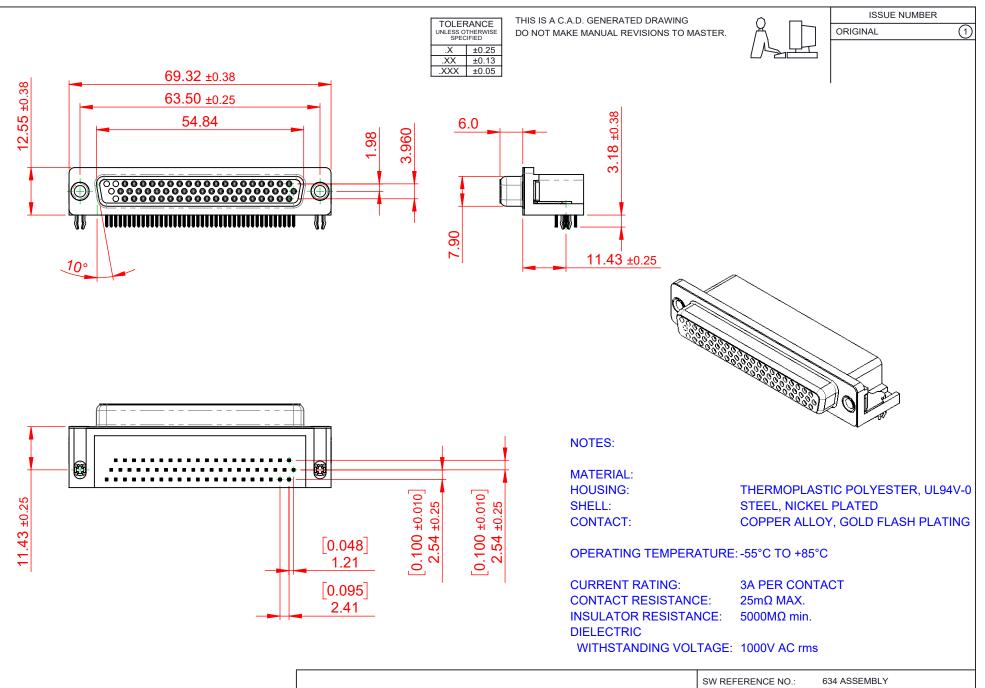

| <b>R</b> <sup>®</sup> HS |  |
|--------------------------|--|
| COMPLIANT                |  |

THIS SERIES FULLY CONFORMS TO THE EUROPEAN UNION DIRECTIVES 2011/65/EU FOR RoHS COMPLIANCY.

|   |                                                                                                                  |                                                                 | SW REFERENCE NO.: 634 ASSEMBLY  |                 |                    |   |
|---|------------------------------------------------------------------------------------------------------------------|-----------------------------------------------------------------|---------------------------------|-----------------|--------------------|---|
|   | 634 SERIES D-SUB CONNECTOR                                                                                       |                                                                 |                                 | C.B             | DATE: AUG. 01/2018 |   |
|   |                                                                                                                  |                                                                 | CHECKED:                        |                 | DATE:              |   |
| ļ | EDAC INC<br>ARE THE PROPERTY OF EDAC INC.,<br>SHALL NOT BE REPRODUCED, OR CANADA<br>OR USED AS THE BASIS FOR THE |                                                                 | SCALE:                          | (IN C.A.D. 1:1) | SHEET 1 OF         | 1 |
|   |                                                                                                                  |                                                                 | DRAWING NUMBER: 634-062-263-041 |                 | ISSUE              |   |
|   |                                                                                                                  | MANUFACTURE OR SALE OF APPARATUS<br>WITHOUT WRITTEN PERMISSION. | PART NU                         | MBER: 634-062-2 | 263-041            | 1 |