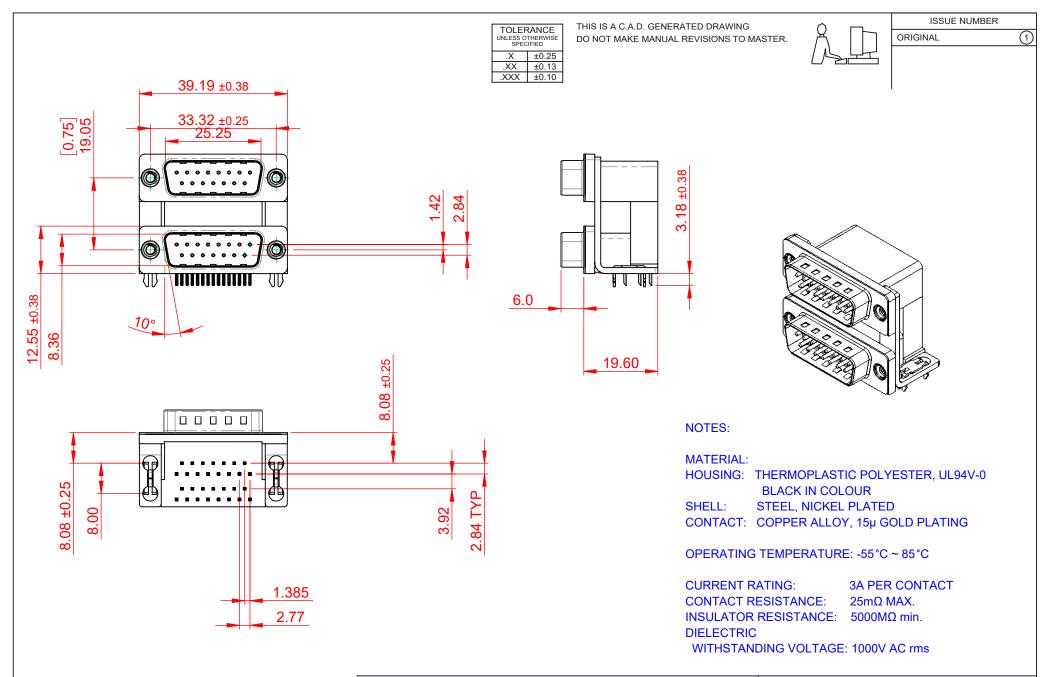

|                             |                                                                                |                                                                                                                                                                                                                | SW REFERENCE NO.: 661 ASSEMBLY  |           |                 |     |  |
|-----------------------------|--------------------------------------------------------------------------------|----------------------------------------------------------------------------------------------------------------------------------------------------------------------------------------------------------------|---------------------------------|-----------|-----------------|-----|--|
|                             | 661 SERIES D-SUB C                                                             | CONNECTOR                                                                                                                                                                                                      | DRAWN: C.B                      |           | DATE: AUG. 01/2 | 018 |  |
|                             |                                                                                |                                                                                                                                                                                                                | CHECKED:                        |           | DATE:           |     |  |
| IMS TO<br>CTIVES<br>LIANCY. | EDAC INC<br>TORONTO, ONTARIO<br>CANADA<br>YOUR CONNECTION TO QUALITY & SERVICE | THESE DRAWINGS AND SPECIFICATIONS<br>ARE THE PROPERTY OF EDAC INC.,AND<br>SHALL NOT BE REPRODUCED,OR COPIED<br>OR USED AS THE BASIS FOR THE<br>MANUFACTURE OR SALE OF APPARATUS<br>WITHOUT WRITTEN PERMISSION. | SCALE: 1:1                      |           | SHEET 1 OF      | 1   |  |
|                             |                                                                                |                                                                                                                                                                                                                | DRAWING NUMBER: 661-015-364-035 |           | ISSUE           |     |  |
|                             |                                                                                |                                                                                                                                                                                                                | PART NUMBER:                    | 661-015-3 | 364-035         | 1   |  |