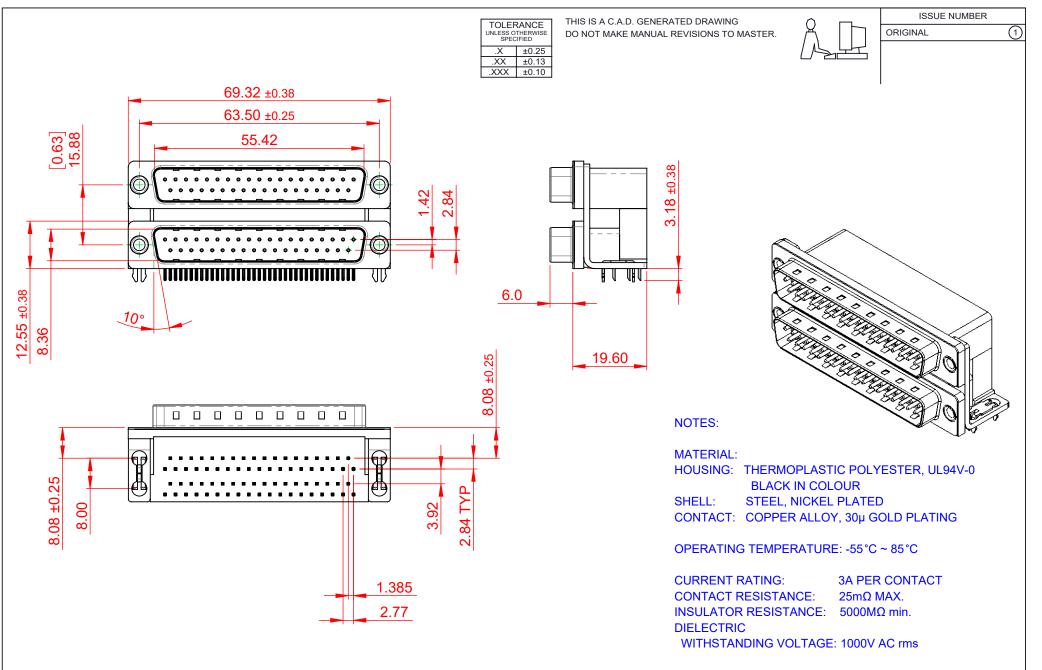

|                  |                                      |                                                                                                                                       | SW REFERENCE NO.: 661 ASSEMBLY  |                 |       |
|------------------|--------------------------------------|---------------------------------------------------------------------------------------------------------------------------------------|---------------------------------|-----------------|-------|
|                  | 661 SERIES D-SUB C                   | 661 SERIES D-SUB CONNECTOR                                                                                                            |                                 | DATE: AUG. 01/2 | 018   |
|                  |                                      |                                                                                                                                       | CHECKED:                        | DATE:           |       |
| IS TO            | EDAC INC                             | THESE DRAWINGS AND SPECIFICATIONS<br>ARE THE PROPERTY OF EDAC INC.,AND                                                                | SCALE: 1:1                      | SHEET 1 OF      | 1     |
| CTIVES<br>IANCY. | YOUR CONNECTION TO QUALITY & SERVICE | SHALL NOT BE REPRODUCED, OR COPIED<br>OR USED AS THE BASIS FOR THE<br>MANUFACTURE OR SALE OF APPARATUS<br>WITHOUT WRITTEN PERMISSION. | DRAWING NUMBER: 661-037-664-034 |                 | ISSUE |
|                  |                                      |                                                                                                                                       | PART NUMBER: 661-03             | 7-664-034       | 1     |

THIS SERIES FULLY CONFORMS THE EUROPEAN UNION DIRECTI 2011/65/EU FOR RoHS COMPLIAN